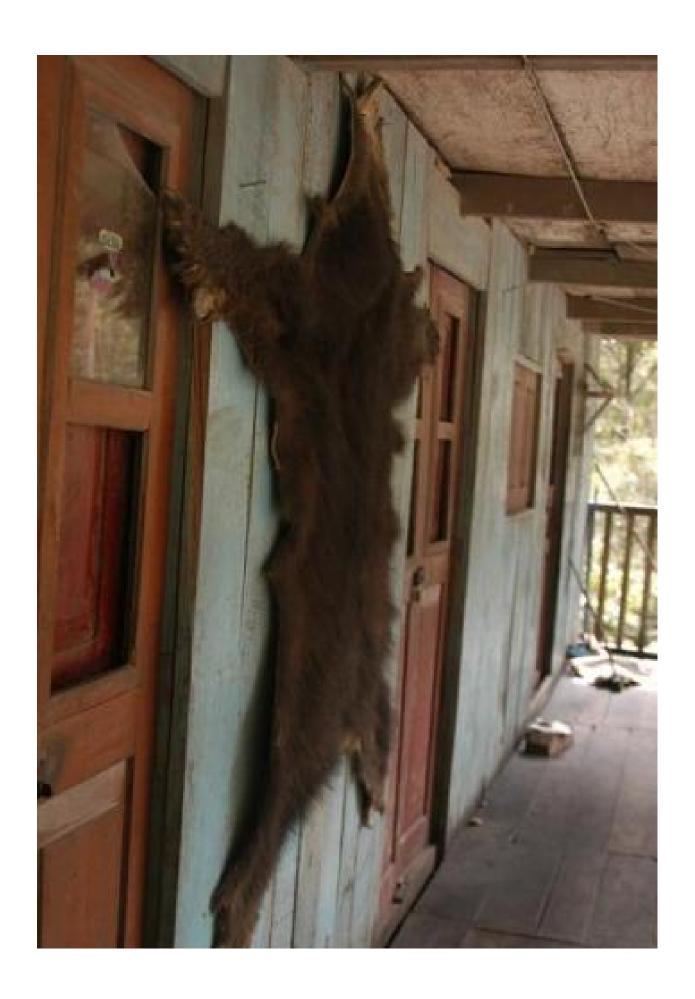

### **Project Update: March 2008**

The news from the field couldn't be most exciting. On our first trip to the highway, we could see that most of the natural habitat along the highway still conserved. We have also found a bear hunter, with 3 skins of spectacled bear at his house, right in front of the highway (see picture at the end of the text). The hunter said he killed the bears because they often eat corn from his corn plantation, which is located only one mile from the highway. There are other locals that are very familiar with the bears, especially loggers. We also found a local man, who have planted corn just to attract bears, so he can kill them to drink their blood, which he believes will make him stronger. A female bear with her cub is currently visiting his plantation. This is an excellent opportunity to study these animals. For this reason, I have changed a bit the plans and instead of having two groups of biologists traveling on the highway twice a month, one group will the in the field full time, while another will be traveling on the highway. The group that will be on the field will be getting data on our focal species, setting cameras and hair traps. Also, we have got a donation of a GPS collar and we are expecting to trap this bear, and set a GPS device on it, so we could follow its movements next to the highway. We are offering per diem for the bear hunters to work for us as a field guide. We expect to show them that they can make more profits showing tourists about bear biology in the field than planting corn.