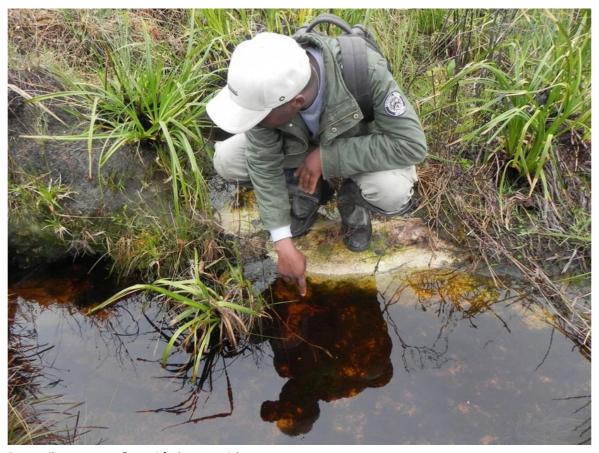

Validation of sampling areas. © António Manhice.

Sampling area. © António Manhice.

Sampling area. © António Manhice.

Area recovering after fire. © António Manhice.

Fire inside the Park. © António Manhice.