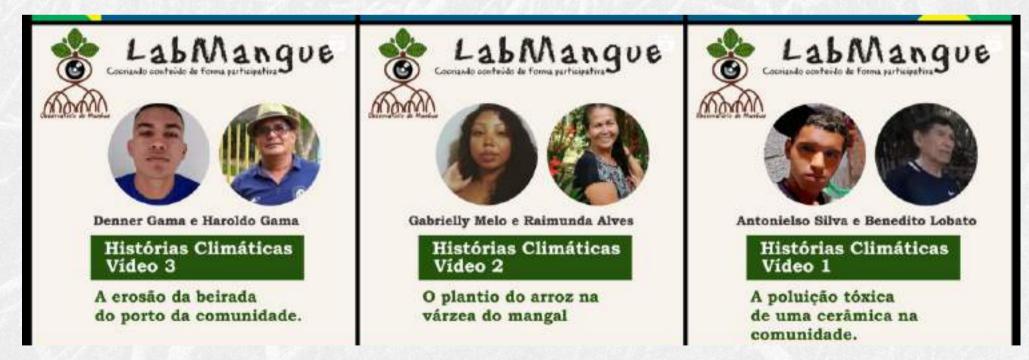

### activities with the Civic

• Creation of educommunication activities with the Civic Invasion Laboratory (LabMangue)

• Workshops carried out with participatory methodologies such as the problem tree and participatory mapping

• Workshops carried out with participatory methodologies such as the problem tree and participatory mapping

Promotional material produced by another project supported by the Rufford Foundation https://www.rufford.org/projects/rebecca-borges-e-silva/spatial-planning-in-brazilian-mangroves-promoting-awareness-of-zoningstrategies-in-protected-areas/