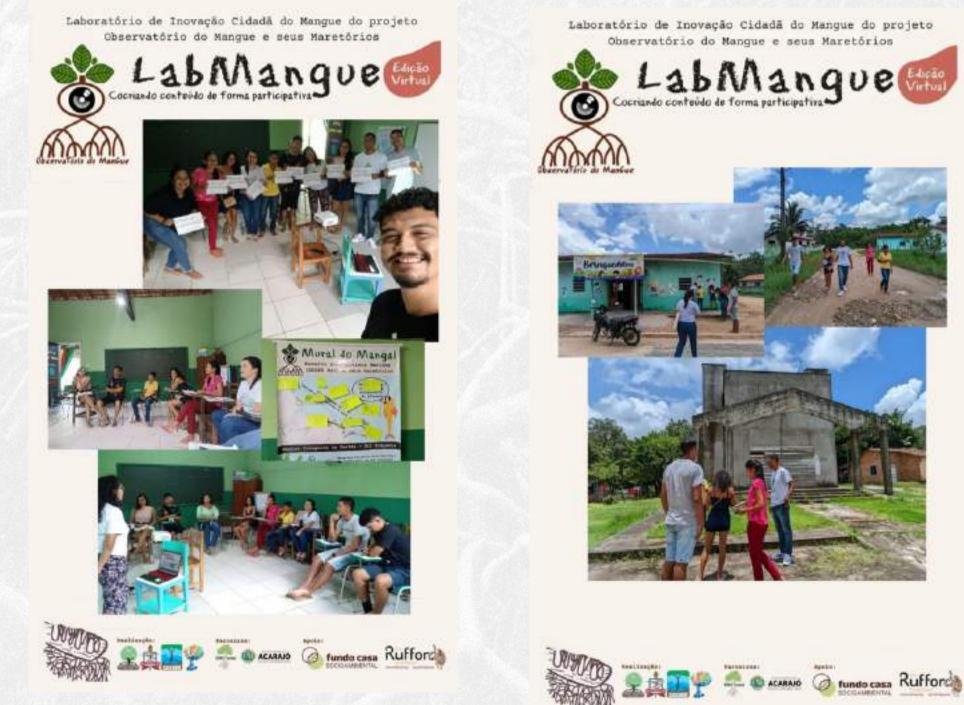

### activities with the Civic

• Creation of educommunication activities with the Civic Invasion Laboratory (LabMangue)

• Workshops carried out with participatory methodologies such as the problem tree and participatory mapping

• Workshops carried out with participatory methodologies such as the problem tree and participatory mapping

Promotional material produced by another project supported by the Rufford Foundation https://www.rufford.org/projects/rebecca-borges-e-silva/spatial-planning-in-brazilian-mangroves-promoting-awareness-of-zoningstrategies-in-protected-areas/