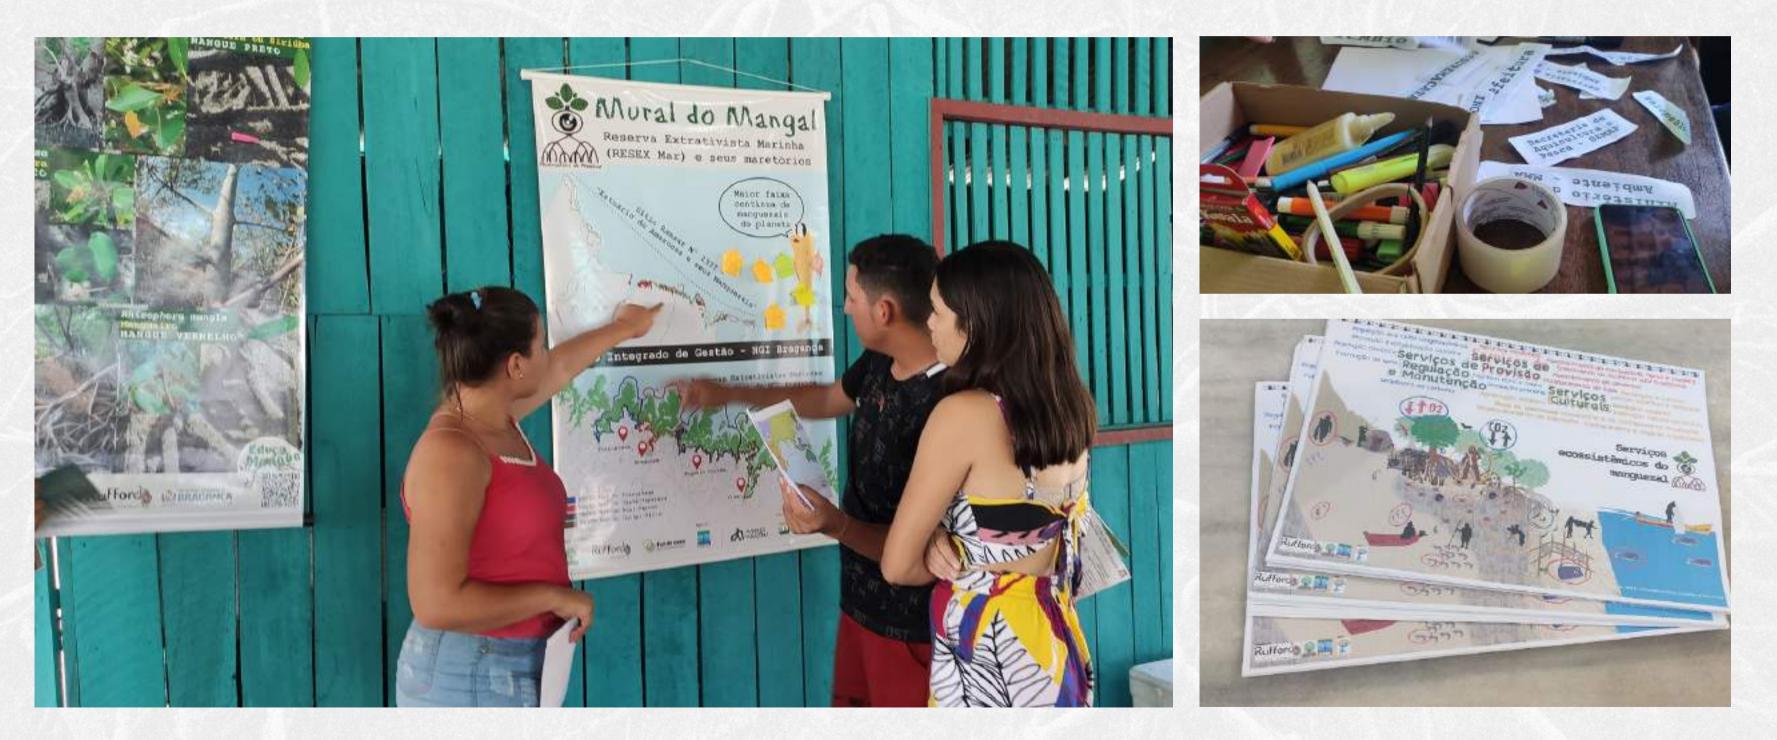

### activities with the Civic

• Creation of educommunication activities with the Civic Invasion Laboratory (LabMangue)

• Workshops carried out with participatory methodologies such as the problem tree and participatory mapping

• Workshops carried out with participatory methodologies such as the problem tree and participatory mapping

Promotional material produced by another project supported by the Rufford Foundation https://www.rufford.org/projects/rebecca-borges-e-silva/spatial-planning-in-brazilian-mangroves-promoting-awareness-of-zoningstrategies-in-protected-areas/