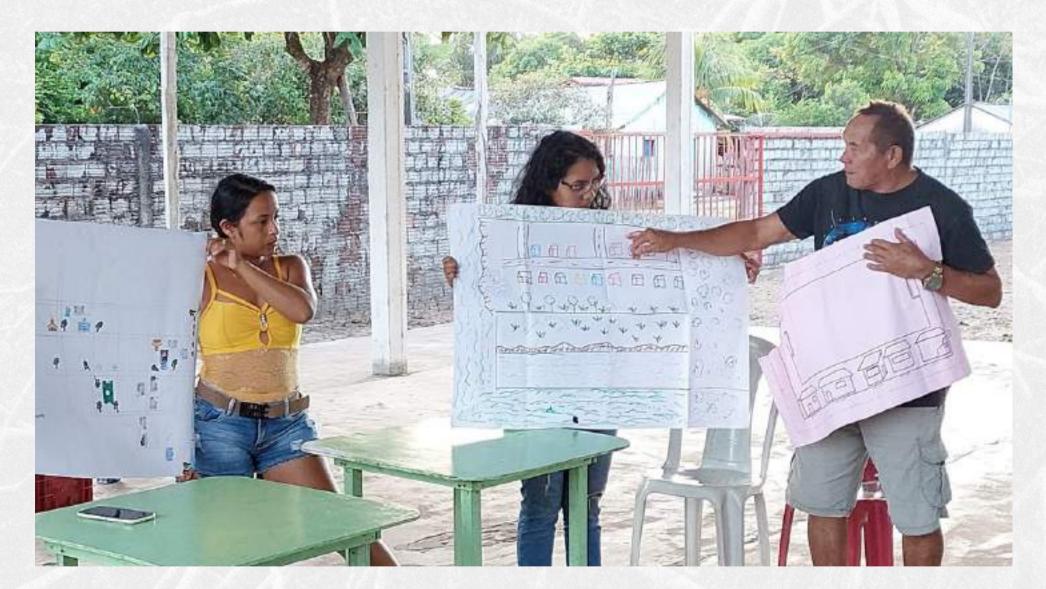

### activities with the Civic

• Creation of educommunication activities with the Civic Invasion Laboratory (LabMangue)

• Workshops carried out with participatory methodologies such as the problem tree and participatory mapping

• Workshops carried out with participatory methodologies such as the problem tree and participatory mapping

Promotional material produced by another project supported by the Rufford Foundation https://www.rufford.org/projects/rebecca-borges-e-silva/spatial-planning-in-brazilian-mangroves-promoting-awareness-of-zoningstrategies-in-protected-areas/