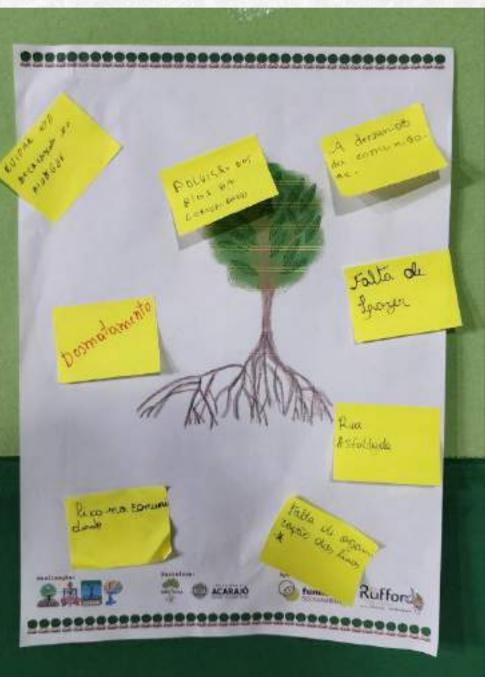

### activities with the Civic

• Creation of educommunication activities with the Civic Invasion Laboratory (LabMangue)

• Workshops carried out with participatory methodologies such as the problem tree and participatory mapping

• Workshops carried out with participatory methodologies such as the problem tree and participatory mapping

Promotional material produced by another project supported by the Rufford Foundation https://www.rufford.org/projects/rebecca-borges-e-silva/spatial-planning-in-brazilian-mangroves-promoting-awareness-of-zoningstrategies-in-protected-areas/