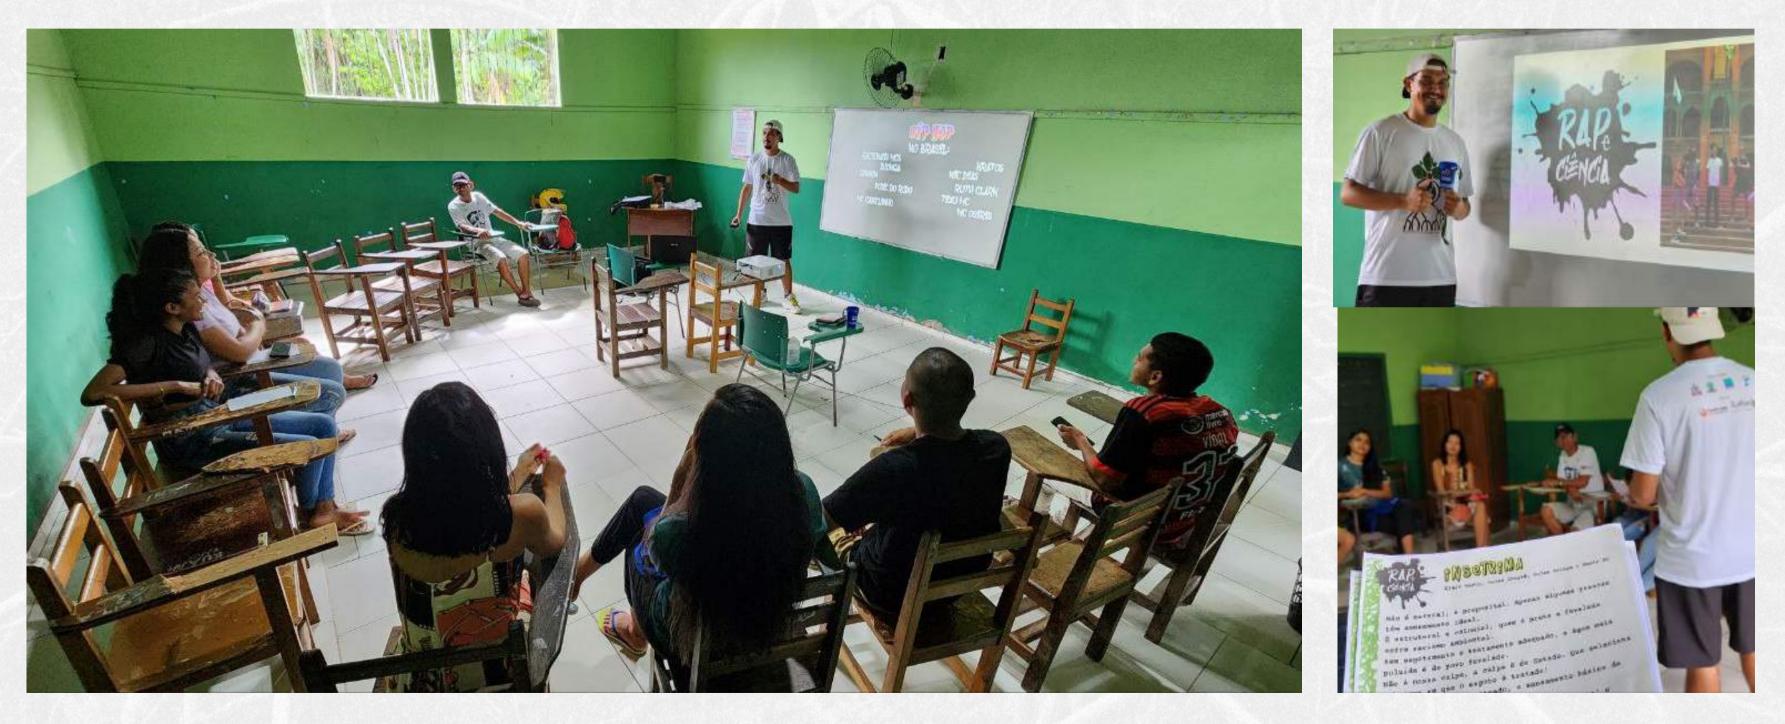

### activities with the Civic

• Creation of educommunication activities with the Civic Invasion Laboratory (LabMangue)

• Workshops carried out with participatory methodologies such as the problem tree and participatory mapping

• Workshops carried out with participatory methodologies such as the problem tree and participatory mapping

Promotional material produced by another project supported by the Rufford Foundation https://www.rufford.org/projects/rebecca-borges-e-silva/spatial-planning-in-brazilian-mangroves-promoting-awareness-of-zoningstrategies-in-protected-areas/