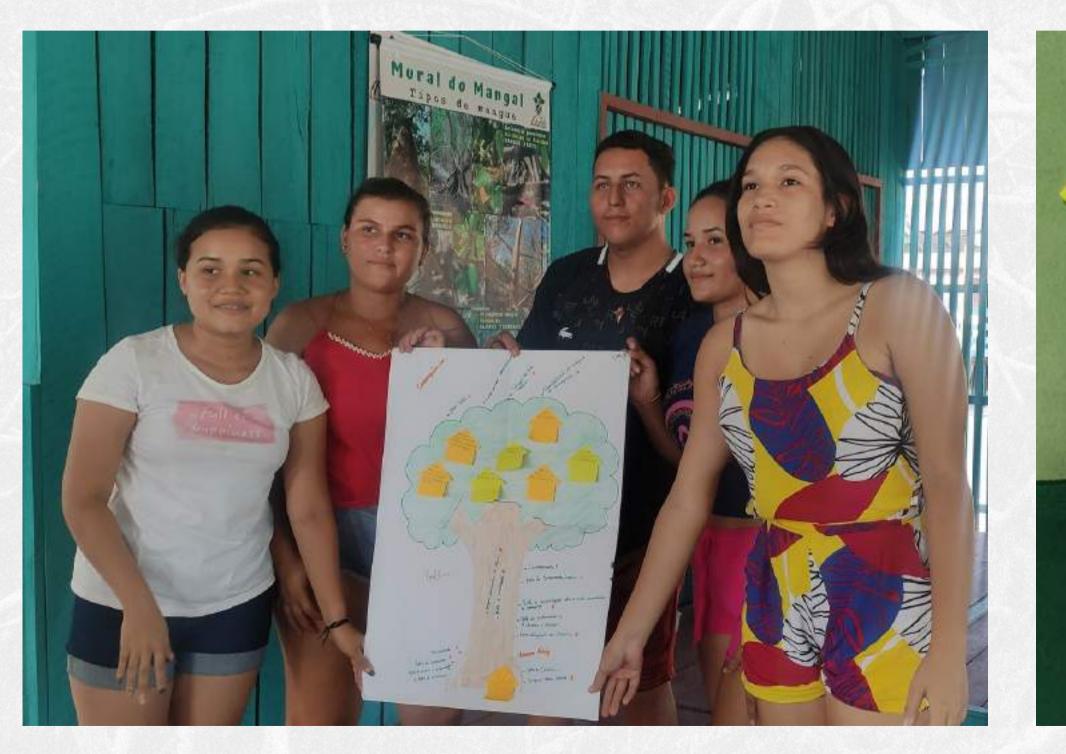

### activities with the Civic

• Creation of educommunication activities with the Civic Invasion Laboratory (LabMangue)

• Workshops carried out with participatory methodologies such as the problem tree and participatory mapping

• Workshops carried out with participatory methodologies such as the problem tree and participatory mapping

Promotional material produced by another project supported by the Rufford Foundation https://www.rufford.org/projects/rebecca-borges-e-silva/spatial-planning-in-brazilian-mangroves-promoting-awareness-of-zoningstrategies-in-protected-areas/