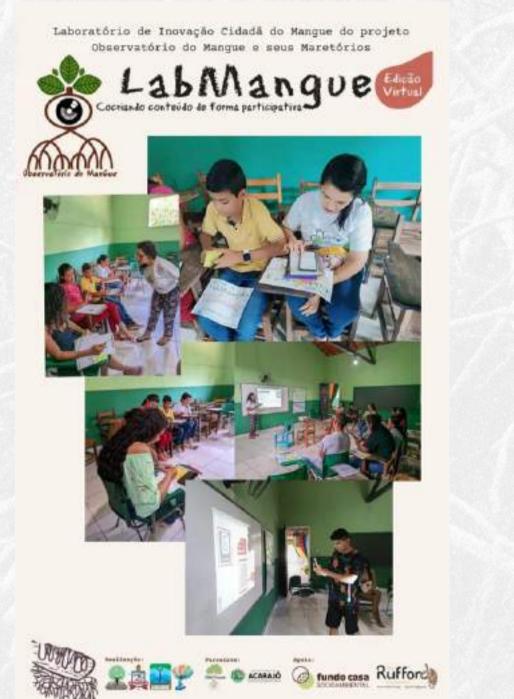

### **Phases**

- Creation of educommunication activ Invasion Laboratory (LabMangue)
- Landpage created of LabMangue:
- https://tinyurl.com/labmanguemaretorios
- https://tinyurl.com/criteriosprojetos

### activities with the Civic

• Creation of educommunication activities with the Civic Invasion Laboratory (LabMangue)

• Workshops carried out with participatory methodologies such as the problem tree and participatory mapping