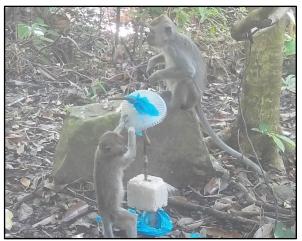

Long-tailed Macaque/**Kera** (EN) (Macaca fascicularis)

Sunda Pangolin/**Tenggiling** (CR) (Manis javanica)

Leopard Cat/**Kucing Batu** (LC) (Prionailurus bengalensis)

Mousedeer/**Pelanduk** (LC) (Tragulus spp.)