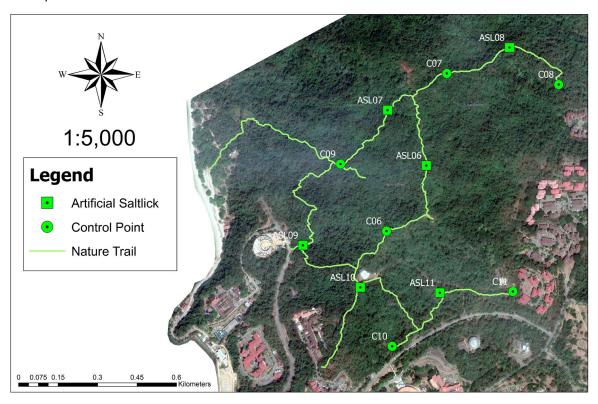

## Project Update: March 2023

The camera trapping survey was conducted at the urban forest of Universiti Malaysia Sabah, running from 22 November 2022 to 16 March 2023. This survey was conducted at 12 different sampling points that were established along the trails at this forest area (See Picture 1). To date, a total of seven different medium-sized mammal species were detected at the 12 established sampling points and along the nature trails examined in this research. The recorded species included the long-tailed macaque (Macaca fascicularis), leopard cat (Prionailurus bengalensis), red giant flying squirrel (Petaurista petaurista), Sunda pangolin (Manis javanica), small-toothed palm civet (Arctogalidia trivirgata), mousedeer (Tragulus spp.), and common palm civet (Paradoxurus hermaphroditus). The pictures of each mammal species captured by the deployed camera traps are attached in this quarter report, alongside with their respective scientific names, common names (English and Malay versions of the local names at Sabah), and IUCN Red List Statuses.

**Picture 1.** This map shows the 12 sampling points (6 control points & 6 artificial saltlicks) that are established systematically along the accessible nature trails presented at the urban forest of Universiti Malaysia Sabah. This locality map is created by myself using ArcMap ver. 10.4, and then the base map is actually a satellite image generated by the Google Earth Pro ver. 7.3.6.9345, which can be downloaded by using the software Terra Incognita ver. 2.45.