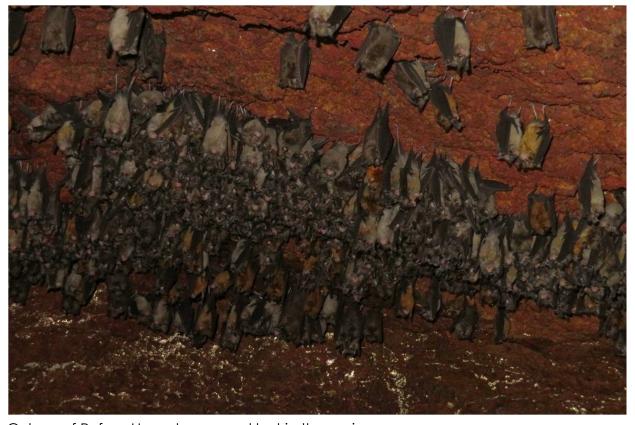

Team members documenting bat roosting sites in caves in the region

Team members documenting bat roosting site in Lateritic rock cave

Rahul Prabhukhanolka at the entrance of a cave roost in limestone.

Colony of Rufous Horseshoe nosed bat in the region

Open roost colony of Indian Flying fox in the region.

Colony of a Leaf nosed bats in a neglected tomb in the region.

Night vision camera image to understand bat population in the roost.

11th January 2022