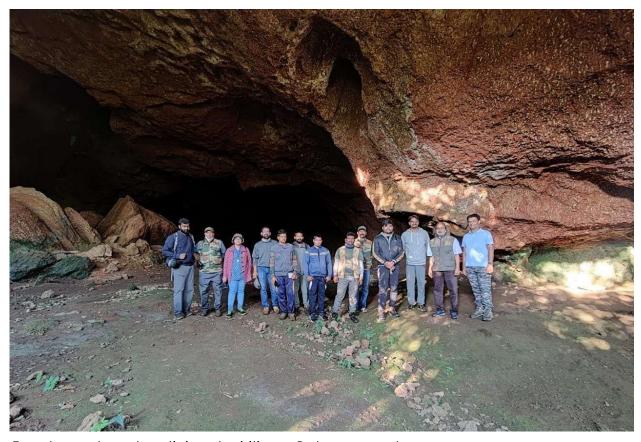

On 13<sup>th</sup> January 2022, I also conducted a basic training session on bat ecology and diversity in a nature guide training programme organised by Karnataka State Forest Department and Ecotourism Board. This programme was for forest guards and watchman from three districts in the Karnataka state. More than 50 participants attended the session and visited a bat cave roosting site (photos attached).

Conducting Session on Bat Ecology for Karnataka state Forest guards, Nature guides.

Forest guards and participants visiting a Bat cave roost.

Forest nature guides after the bat roosting site visit.

Tillari dam backwaters & landscape, Deforested Mountain slopes – habitat destruction

Team members documenting bat roosting sites in caves in the region

Team members documenting bat roosting site in Lateritic rock cave

Rahul Prabhukhanolka at the entrance of a cave roost in limestone.

Colony of Rufous Horseshoe nosed bat in the region