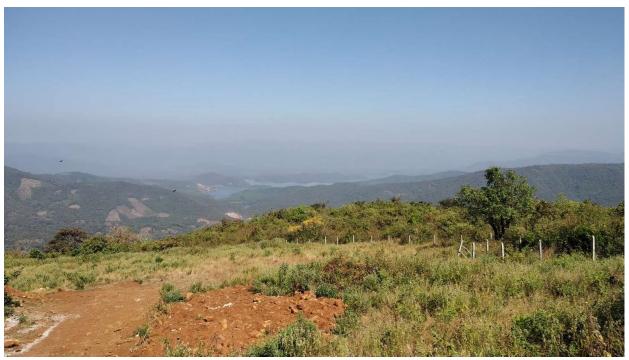

### Request and justification for time extension -

In my earlier email in December 2021, I had already requested a 6-8 month extension for the project. We could not conduct any activities from April 2021 – November 2021 due to second wave lockdown for increasing COVID-19 cases. After opening of interstate boundaries, we reinitiated the field work from December 2021. I assure you that my team is well capable of completing this project successfully and achieving all the objectives of the project. I have attached a few photographs of our field activities and habitats our team visited during assessment work. I am grateful for all the support and cooperation extended by respected Bhau Katdare sir and Sahyadri Nisarg Mitra organisation for this project.

Conducting Session on Bat Ecology for Karnataka state Forest guards, Nature guides.

Forest guards and participants visiting a Bat cave roost.

Forest nature guides after the bat roosting site visit.

Tillari dam backwaters & landscape, Deforested Mountain slopes – habitat destruction