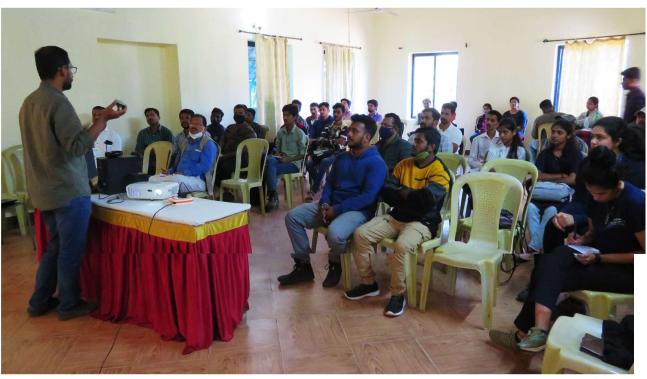

All the sessions were conducted in an interactive format. Prof. Praveen Patil from Physics department, G.S.Sc college, Belgaum conducted a session on Ultrasonic sounds.

A written feedback was taken from all the participants, which has revealed that it was very informative and thorough learning experience for all. (few copies of scanned feedback forms are attached in the end)

Prof. Pravin Patil, G.S.Sc College, Belgaum, Conducting session on Ultrasonic sounds

Rahul Prabhukhanolkar explaining Bat Detectors and sound recording.

Rahul Prabhukhanolkar demonstrating setting up Mistnets in the field