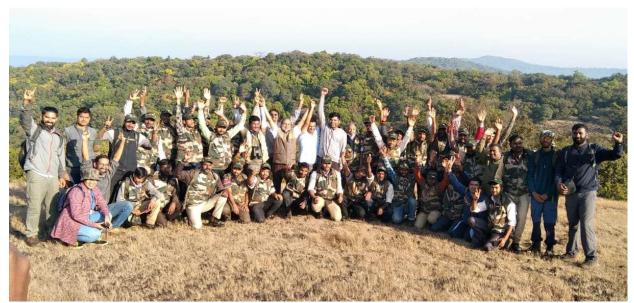

### Request and justification for time extension -

In my earlier email in December 2021, I had already requested a 6-8 month extension for the project. We could not conduct any activities from April 2021 – November 2021 due to second wave lockdown for increasing COVID-19 cases. After opening of interstate boundaries, we reinitiated the field work from December 2021. I assure you that my team is well capable of completing this project successfully and achieving all the objectives of the project. I have attached a few photographs of our field activities and habitats our team visited during assessment work. I am grateful for all the support and cooperation extended by respected Bhau Katdare sir and Sahyadri Nisarg Mitra organisation for this project.