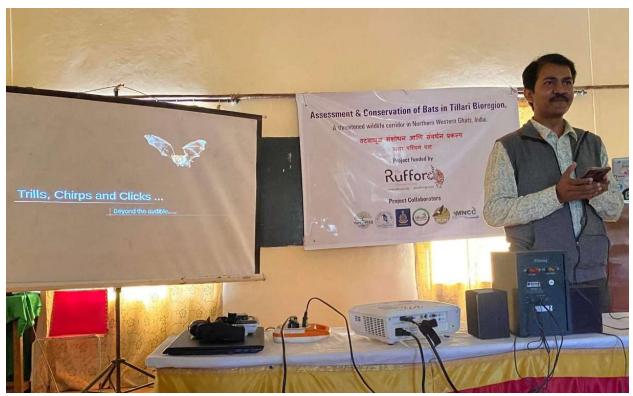

## Capacity Building programme on "Assessment & Conservation of Bats in Tillari Bioregion", A threatened wildlife corridor in Northern Western Ghats, India.

All the materials designed (Banner, Certificates, Writing pads etc.) had logos of Rufford Foundation long with other collaborating organizations. (Photographs attached in the end).

Photographs of the various sessions.