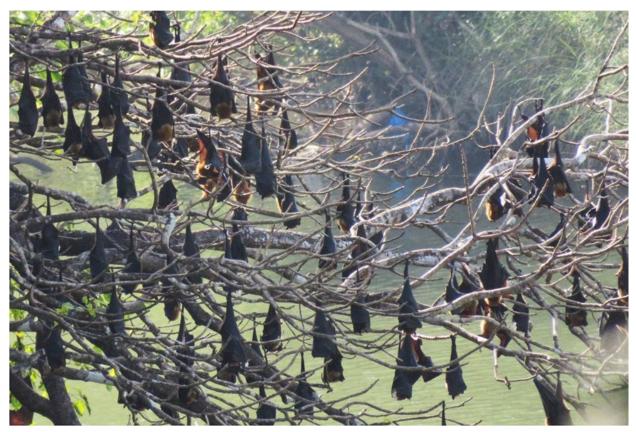

Open roost colony of Indian Flying fox in the region.

Colony of a Leaf nosed bats in a neglected tomb in the region.

Night vision camera image to understand bat population in the roost.

11th January 2022