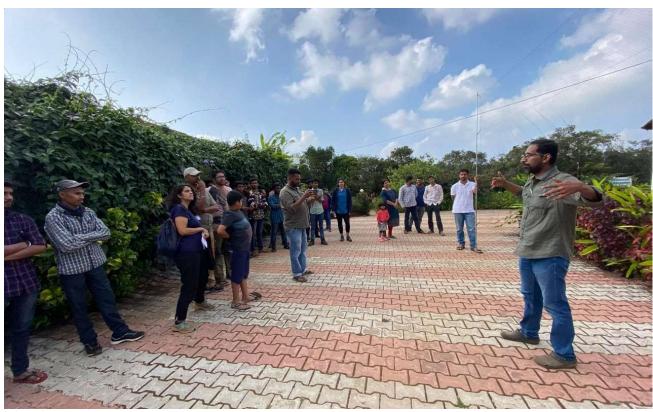

On 13<sup>th</sup> January 2022, I also conducted a basic training session on bat ecology and diversity in a nature guide training programme organised by Karnataka State Forest Department and Ecotourism Board. This programme was for forest guards and watchman from three districts in the Karnataka state. More than 50 participants attended the session and visited a bat cave roosting site (photos attached).

Conducting Session on Bat Ecology for Karnataka state Forest guards, Nature guides.

Forest guards and participants visiting a Bat cave roost.

Forest nature guides after the bat roosting site visit.

Tillari dam backwaters & landscape, Deforested Mountain slopes – habitat destruction