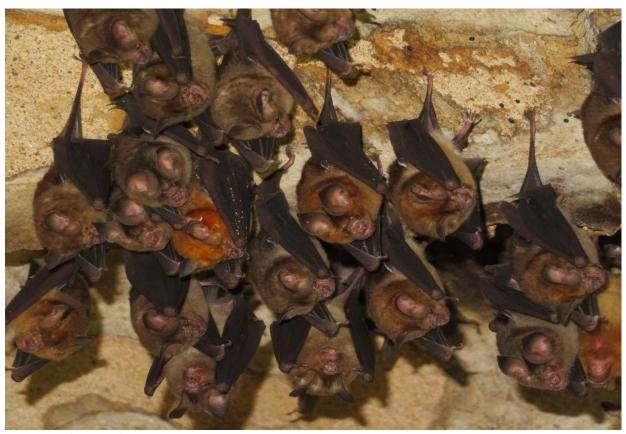

Team members documenting bat roosting sites in caves in the region

Team members documenting bat roosting site in Lateritic rock cave

Rahul Prabhukhanolka at the entrance of a cave roost in limestone.

Colony of Rufous Horseshoe nosed bat in the region