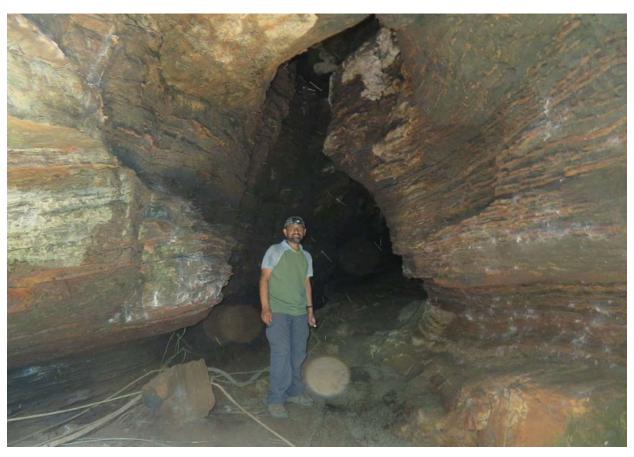

Team members documenting bat roosting sites in caves in the region

Team members documenting bat roosting site in Lateritic rock cave

Rahul Prabhukhanolka at the entrance of a cave roost in limestone.

Colony of Rufous Horseshoe nosed bat in the region