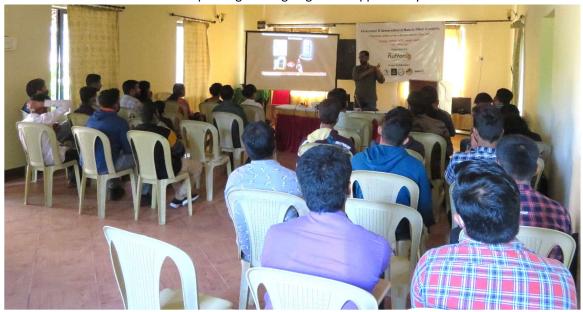

Total number of calls recorded from multiple individuals and on transacts = >2000.

A 1-day capacity building programme was successfully conducted on 8<sup>th</sup> January 2022 at Amboli Village for more than 40 participants from five districts (Sindhudurg, Ratnagiri, Kolhapur, Belagavi, North Goa,) of three states (Maharashtra, Karnataka & Goa.

For capacity building on Bat ecology and conservation at regional level, a one day workshop was organized at Amboli village.

A total of Fourty participants from 5 districts (Sindhudurg, Ratnagiri, Kolhapur, Belagavi, North Goa,) of Three states (Maharashtra, Karnataka & Goa), participated in the workshop.