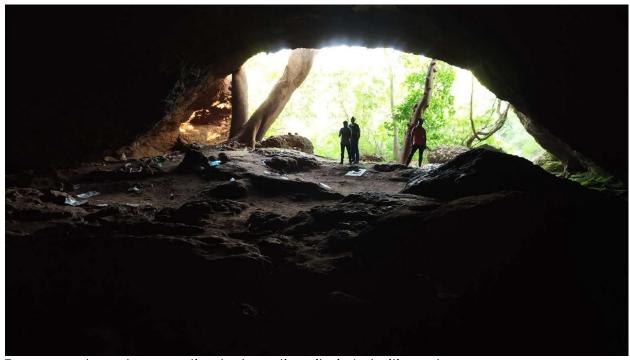

On 13<sup>th</sup> January 2022, I also conducted a basic training session on bat ecology and diversity in a nature guide training programme organised by Karnataka State Forest Department and Ecotourism Board. This programme was for forest guards and watchman from three districts in the Karnataka state. More than 50 participants attended the session and visited a bat cave roosting site (photos attached).

Conducting Session on Bat Ecology for Karnataka state Forest guards, Nature guides.

Forest guards and participants visiting a Bat cave roost.

Forest nature guides after the bat roosting site visit.

Tillari dam backwaters & landscape, Deforested Mountain slopes – habitat destruction