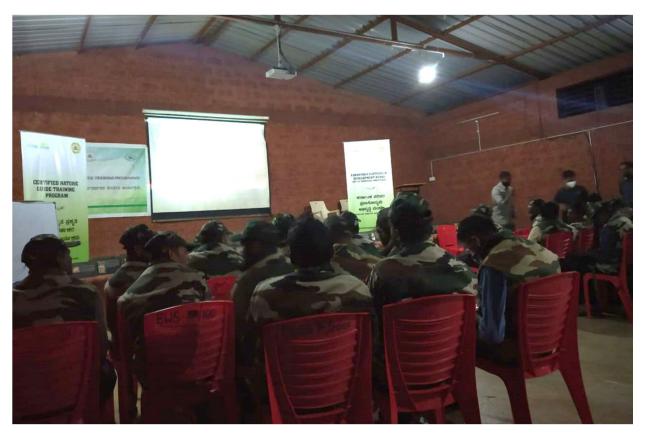

On 13<sup>th</sup> January 2022, I also conducted a basic training session on bat ecology and diversity in a nature guide training programme organised by Karnataka State Forest Department and Ecotourism Board. This programme was for forest guards and watchman from three districts in the Karnataka state. More than 50 participants attended the session and visited a bat cave roosting site (photos attached).

Conducting Session on Bat Ecology for Karnataka state Forest guards, Nature guides.

Forest guards and participants visiting a Bat cave roost.

Forest nature guides after the bat roosting site visit.

Tillari dam backwaters & landscape, Deforested Mountain slopes – habitat destruction