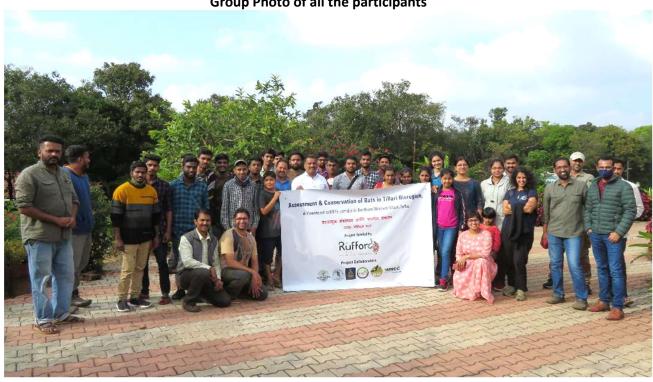

Physics department, G.S.Sc college, Belgaum conducted a session on Ultrasonic sounds.

A written feedback was taken from all the participants, which has revealed that it was very informative and thorough learning experience for all. (few copies of scanned feedback forms are attached in the end)

All the materials designed (Banner, Certificates, Writing pads etc.) had logos of Rufford Foundation long with other collaborating organizations. (Photographs attached in the end).



Photographs of the various sessions.







Prof. Pravin Patil, G.S.Sc College, Belgaum, Conducting session on Ultrasonic sounds



Rahul Prabhukhanolkar explaining Bat Detectors and sound recording.



Rahul Prabhukhanolkar demonstrating setting up Mistnets in the field

### **Group Photo of all the participants**



### Programme publicity in local and regional level media and news.

Youtube news - https://youtu.be/7TOWzBdd-HI

Breaking Malavani news - https://breakingmalvani.in/89143/

Sindhudurg 24hrs - https://sindhudurg24taas.com/?p=114070

Sindhudurg live - https://sindhudurglive.com/?p=98485

News Article in the print Media

# मांडली शेतकऱ्यांच्या भात शेती वरील ऊस कोटकांचा शत्रू हा प्रमुख्याने वटवाघुळ असतो फळबागायतो असल्याचे त्यांनी सांगितले रोती वरील किंवा

तसेच तिलारी ते आंबोली घाट व संपूण माहिती दिली विशेष करून केळीच्या बागांमध्ये नरागीभवनासाठी महत्त्वाची भूमिका वटवाघळ कोल्हापूर येथील मानद वन्यजीव रक्षक रमण असे त्यांनी यावेळी सांगितले. यावेळ वनस्पती अभ्यासक ऋतुजा कोलत नेभावतात तसेच मोठ्या प्रमाणावर जंगलाती मोठया प्रमाणात जंगले निर्माण होण्यास वटवाघळांच्या प्रजाती याबाबत वरवाघळाचा खाऊन



बा