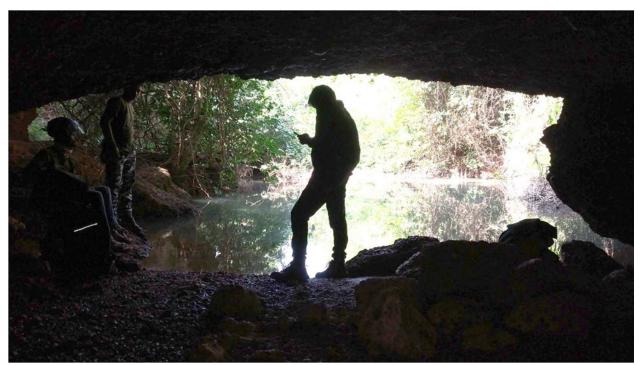

### Request and justification for time extension -

In my earlier email in December 2021, I had already requested a 6-8 month extension for the project. We could not conduct any activities from April 2021 – November 2021 due to second wave lockdown for increasing COVID-19 cases. After opening of interstate boundaries, we reinitiated the field work from December 2021. I assure you that my team is well capable of completing this project successfully and achieving all the objectives of the project. I have attached a few photographs of our field activities and habitats our team visited during assessment work. I am grateful for all the support and cooperation extended by respected Bhau Katdare sir and Sahyadri Nisarg Mitra organisation for this project.

Team members documenting bat roosting sites in caves in the region

Team members documenting bat roosting site in Lateritic rock cave

Rahul Prabhukhanolka at the entrance of a cave roost in limestone.

Colony of Rufous Horseshoe nosed bat in the region