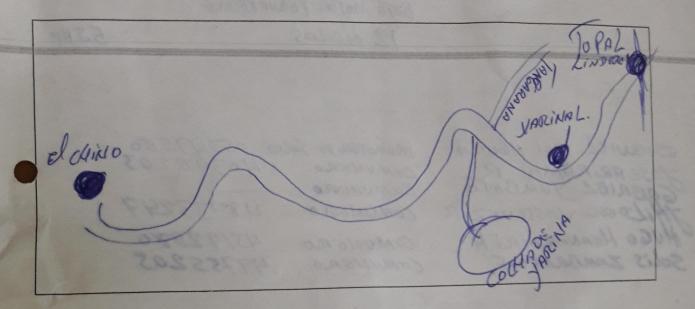

OCURENCIAS / OBSERVACIONES SOLO ENCONTRAMOS HUELLAS ) (AM PAMENTO DE PERSONAS QUE ENTRARON DE PRIMA ZONAS PARA CAZAR ANIMALES Y ARBOLES CURAS ONIADOS (CEDRO) ESTE DE EN MARINAL AL FONDO TAMBIEN ENCONTRAMOS HUELLAS DE PESCADORES EN LA COMPA DE JARINAL. ESTE RECORRIDO COMPLETAMOS EN CANOAS PARA LEGARAL LIMITE INDICADO

RUTA RECORRIDA (indicar croquis del recorrido)

### OBSERVACION DE RECURSOS

| Especie              | Sector, cochas o quebrada        | Cantidad                     |
|----------------------|----------------------------------|------------------------------|
| Delfines             |                                  |                              |
| Lobo de río MUTRIA   | VIAL YARINAL                     | 6                            |
| Ronsoco FRAYLES      | TRAVES HUIRINIMA TOPAL- STO      | - 7 Gaupos                   |
| Manati MAJAS         | JAGARANA COLPAYO                 | - 7                          |
| Huapo Rojo SACHANACA | SAN FRANCISCO PONAL. TOPAL       | 10 GRUPOS                    |
| Guacamayos           | BUTED HASTA TOPAL.               | 5                            |
| PRICHE               | TOPAL YARINAL VIESO              | 3 Gauros                     |
| HUAPO NE GRO         | BUFFO MOSINO COLPAYO             | 11/00005                     |
| MONOS NEGRO          | TOAVES AFAST YADINAL-<br>DOMINGO | A Comment                    |
| TOCONES              |                                  | l Responsable del Patrullaje |
| ERES GUERRO S        | PITER                            |                              |
| 1765                 | Date Comite de Manejo            |                              |