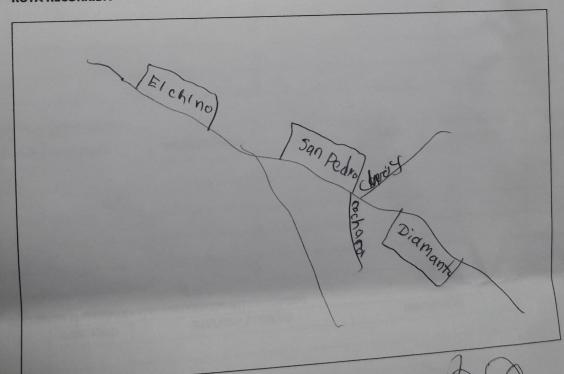

#### RUTA RECORRIDA

sr. Carlos Caritimari DNINº 0530841

| Ratrullage     | Se re   | 01140 >! |        |        |      |
|----------------|---------|----------|--------|--------|------|
| RUTA RECORRIDA |         |          |        |        |      |
|                | ^       |          |        |        |      |
|                | Erchino |          |        |        |      |
|                |         |          | Sandro | , eles |      |
|                |         |          | hara   | chordy |      |
|                |         |          | lard   | Didn   | and  |
|                |         |          |        |        | Te \ |