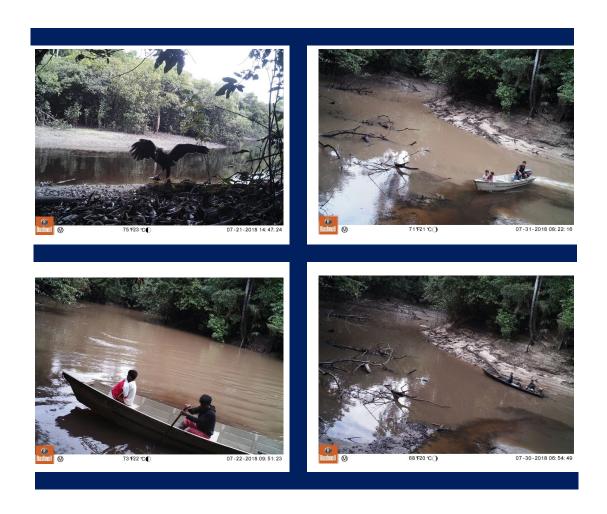

- During the months of August and September community patrollers had conducted 10 patrols and reported back the memory cards to assist them to identify potential infractions and wildlife sightseeing (Table 1).
   Additionally, the community patrollers reported back to the Management Committee of the Protected Area.
- The increased amount of patrols in the Sector of "El Chino", is due to the great interest from community patrollers to check on the camera trap (pers.comm. with Gustavo Paima Guevara, community patroller).

- The camera from the Quebrada Blanco sector moved and the pictures showed the floor of the trails. From the pictures of the El Chino community there were not registers of wildlife and infractions during those months.