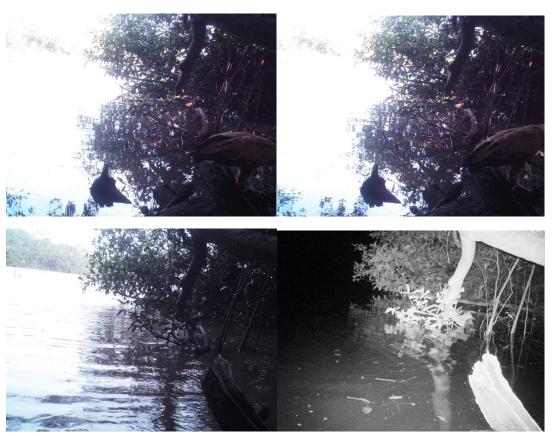

- During the months of August and September community patrollers had conducted 10 patrols and reported back the memory cards to assist them to identify potential infractions and wildlife sightseeing (Table 1).
   Additionally, the community patrollers reported back to the Management Committee of the Protected Area.
- The increased amount of patrols in the Sector of "El Chino", is due to the great interest from community patrollers to check on the camera trap (pers.comm. with Gustavo Paima Guevara, community patroller).

- The camera from the Quebrada Blanco sector moved and the pictures showed the floor of the trails. From the pictures of the El Chino community there were not registers of wildlife and infractions during those months.