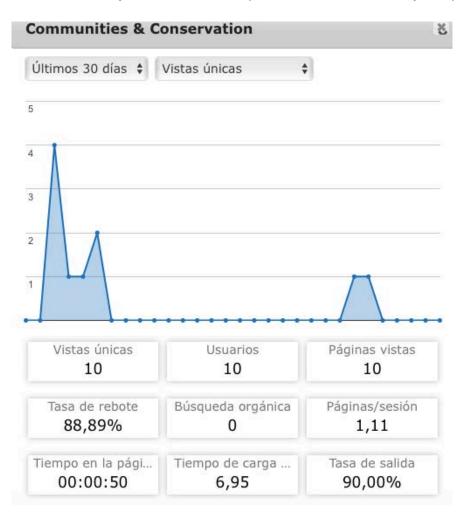

https://www.facebook.com/LaMingaTuristica/

**ID:** 25356-1

Figure 1. The summary of the website report from the last 30 days of posting

**ID:** 25356-1

Figure 2. The summary of the accumulative facebook fanpage report