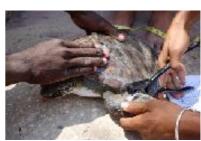

The marine turtle fishery generated in excess of 22 million MGA in January to June of 2017, for approximately 85 fishermen across 6 communities within the Bay of Ranobe. In 2018, the survey data revels a reduction of nearly 50% in the number of turtles captured in the fishery (table 2).

Table 2; Marine turtle fishery catch data, number of marine turtles caught and killed in the fishery January - June 2018

|          | 2018 | 2017 |
|----------|------|------|
| January  | 52   | 80   |
| February | 10   | 73   |
| March    | 59   | 105  |
| April    | 76   | 124  |
| May      | 60   | 112  |
| June     | 30   | 47   |
| TOTAL    | 287  | 541  |

In the first six months of 2018 a total of 287 turtles were captured in the fishery.

Graph 3; Marine turtle fishery catch data, total number of Marien turtles captured in the fishery January - June 2018

This is a reduction of 254 turtles captured in the fishery compared with the same time period in 2017 (graph 4 and 5). Workshops and trainings have been held with community data collectors (annex 3) with documents produced in the local Vezo-Malagasy dialect.