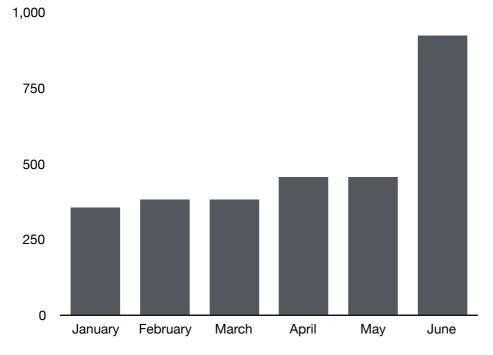

Since the start of the project seaweed and sea cucumber overall production has increased, with the largest profits recorded from sea cucumber farmers (increase of around 50%, table 2, graph 1,2). The number of percipients has also increased in the seaweed activity, from the initial number of active participants at the beginning of January (#20) to the end of June (#75) an increase of active percipients (#55, table 1, annex 2).

Table 2; Sea cucumber production has increased in the past 6 months (January 2018 to June 2018). From the 55 households (110 farmers) in the project, selling in rotation depending on stock production have an increased revenue of 4,575USD, therefore the average household income has increased from 58USD per month to 111USD per month, nearly a 50% increase.

| 2018     | # HOUSEHOLDS | PRODUCTION/KG | USD/MONTH |
|----------|--------------|---------------|-----------|
| January  | 41           | 1,946         | 2,433     |
| February | 55           | 0             | 0         |
| March    | 35           | 2,061         | 2,576     |
| April    | 24           | 1,406         | 1,758     |
| May      | 55           | 0             | 0         |
| June     | 40           | 3,660         | 4,575     |

Graph 1; Increase in production/revenue of seaweed farmers over the past 6 months, from January to June 2018

Graph 2; Increase in production/revenue for sea cucumber farmers over the past 6 months, from January to June 2018

As shown, profits from the alternative livelihood, 'sea cucumber' aquaculture project are significant, and potentially life changing. This compared to the mass-production, seaweed aquaculture project which currently falls in the grouping 'additional income source' as few farmers are able to survive of the revenue. However, initial investment for farmers in seaweed is low compared to the huge initial investment needed for sea cucumber farmers which limits the number of households in the project.