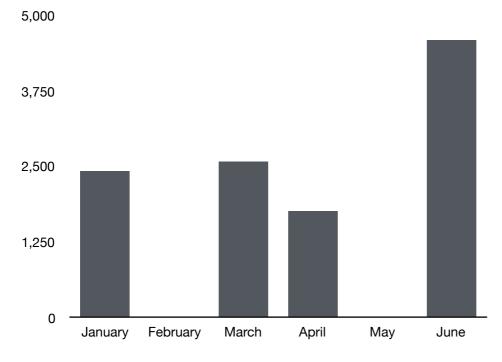

Since the start of the project seaweed and sea cucumber overall production has increased, with the largest profits recorded from sea cucumber farmers (increase of around 50%, table 2, graph 1,2). The number of percipients has also increased in the seaweed activity, from the initial number of active participants at the beginning of January (#20) to the end of June (#75) an increase of active percipients (#55, table 1, annex 2).

Table 1; Seaweed production has increased in the past 6 months (January 2018 to June 2018) from 20 households (40 farmers) with a revenue of 352USD to 75 households (150 farmers) with a revenue of 923USD.

| 2018     | # HOUSEHOLDS | PRODUCTION/KG | USD |
|----------|--------------|---------------|-----|
| January  | 20           | 1,877         | 352 |
| February | 39           | 2,021         | 379 |
| March    | 41           | 2,033         | 381 |
| April    | 44           | 2,419         | 454 |
| May      | 45           | 2,424         | 455 |
| June     | 75           | 4,924         | 923 |

Graph 1; Increase in production/revenue of seaweed farmers over the past 6 months, from January to June 2018

Graph 2; Increase in production/revenue for sea cucumber farmers over the past 6 months, from January to June 2018