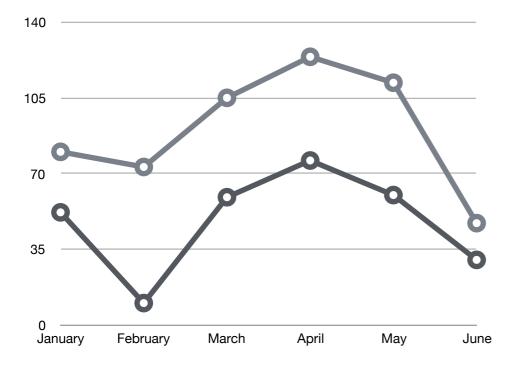

Graph 1; Increase in production/revenue of seaweed farmers over the past 6 months, from January to June 2018

Graph 2; Increase in production/revenue for sea cucumber farmers over the past 6 months, from January to June 2018

As shown, profits from the alternative livelihood, 'sea cucumber' aquaculture project are significant, and potentially life changing. This compared to the mass-production, seaweed aquaculture project which currently falls in the grouping 'additional income source' as few farmers are able to survive of the revenue. However, initial investment for farmers in seaweed is low compared to the huge initial investment needed for sea cucumber farmers which limits the number of households in the project.