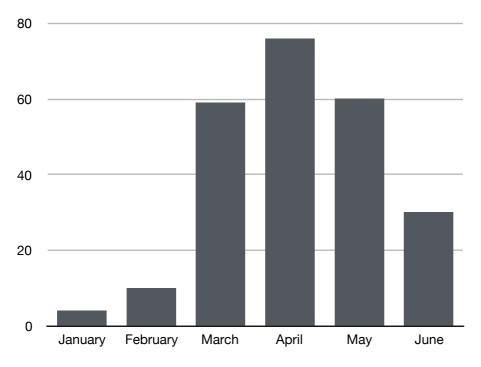

The marine turtle fishery generated in excess of 22 million MGA in January to June of 2017, for approximately 85 fishermen across 6 communities within the Bay of Ranobe. In 2018, the survey data revels a reduction of nearly 50% in the number of turtles captured in the fishery (table 2).

Table 2; Marine turtle fishery catch data, number of marine turtles caught and killed in the fishery January - June 2018

|          | 2018 | 2017 |
|----------|------|------|
| January  | 52   | 80   |
| February | 10   | 73   |
| March    | 59   | 105  |
| April    | 76   | 124  |
| May      | 60   | 112  |
| June     | 30   | 47   |
| TOTAL    | 287  | 541  |

In the first six months of 2018 a total of 287 turtles were captured in the fishery.

Graph 3; Marine turtle fishery catch data, total number of Marien turtles captured in the fishery January - June 2018

This is a reduction of 254 turtles captured in the fishery compared with the same time period in 2017 (graph 4 and 5). Workshops and trainings have been held with community data collectors (annex 3) with documents produced in the local Vezo-Malagasy dialect.

Graph 4; Marine turtle fishery catch data, total number of Marien turtles caught and killed in the fishery January - June 2018

Graph 5; Marine turtle fishery catch data, total number of Marien turtles caputred in the fishery January - June 2017 and January - June 2018