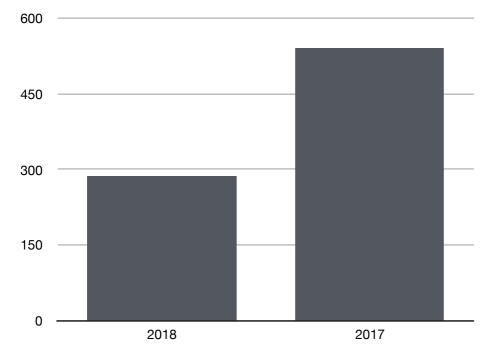

The marine turtle fishery generated in excess of 22 million MGA in January to June of 2017, for approximately 85 fishermen across 6 communities within the Bay of Ranobe. In 2018, the survey data revels a reduction of nearly 50% in the number of turtles captured in the fishery (table 2).

Table 2; Marine turtle fishery catch data, number of marine turtles caught and killed in the fishery January - June 2018

|          | 2018 | 2017 |
|----------|------|------|
| January  | 52   | 80   |
| February | 10   | 73   |
| March    | 59   | 105  |
| April    | 76   | 124  |
| May      | 60   | 112  |
| June     | 30   | 47   |
| TOTAL    | 287  | 541  |

In the first six months of 2018 a total of 287 turtles were captured in the fishery.

Graph 3; Marine turtle fishery catch data, total number of Marien turtles captured in the fishery January - June 2018

This is a reduction of 254 turtles captured in the fishery compared with the same time period in 2017 (graph 4 and 5). Workshops and trainings have been held with community data collectors (annex 3) with documents produced in the local Vezo-Malagasy dialect.