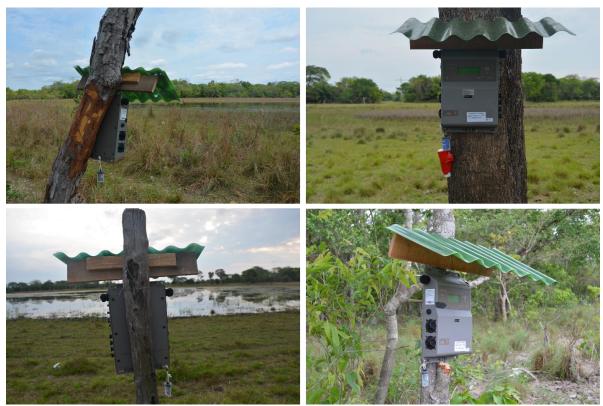

Audio recorders deployed on Barranco Alto farm, with associated temperature data loggers. The devices were placed at approximately 1.5 m above ground, in trees or wooden stakes, and always oriented toward the ponds. I also installed a small roof to protect the recorders from intense rain.