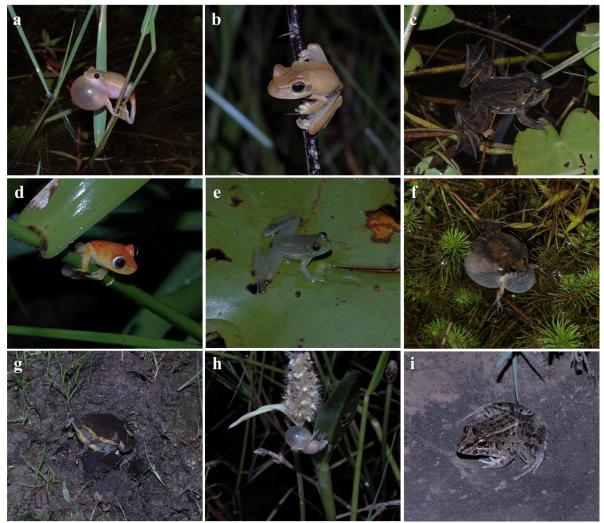

Anuran species detected by spectrogram inspection from a recording from 25th January 2017, 21:47 UTC -04.

Some of the recorded species in Barranco Alto farm. a) Dendropsophus elianeae, b) Hypsiboas raniceps, c) Pseudis paradoxa, d) H. punctatus, e) Lysapsus limellum, f) Physalaemus albonotatus, g) Elachistocleis matogrosso, h) Scinax fuscomarginatus, i) Leptodactylus chaquensis.