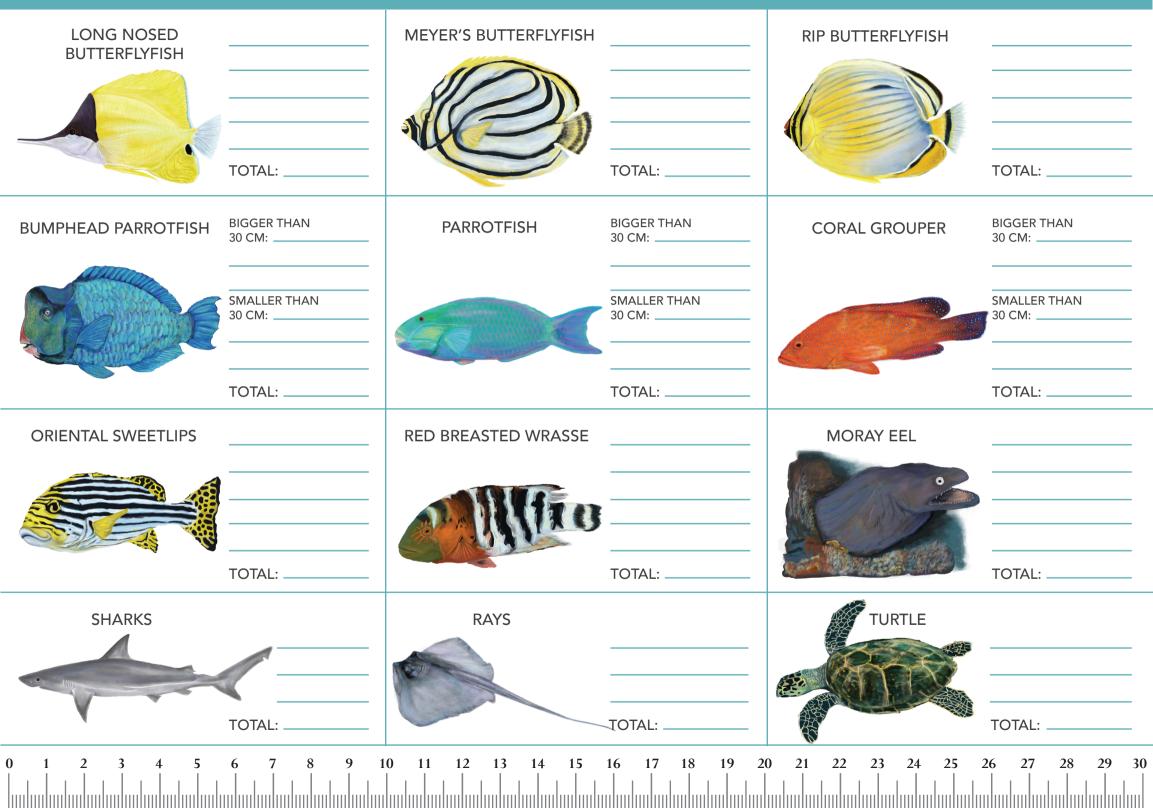

#### ACE Diver Slate: Fish



## ACE Diver Slate: Invertebrates

| FLATWORM        |                | NUDIBRANCH  |            | SLUG       |                       |
|-----------------|----------------|-------------|------------|------------|-----------------------|
|                 | TOTAL:         |             | <br>TOTAL: |            | <br>TOTAL:            |
| SPIDER CONCH    |                | BORING CLAM |            | SEA STAR   |                       |
|                 | <br><br>TOTAL: |             | <br>TOTAL: |            | <br>TOTAL:            |
| CROWN OF THORNS |                | OCTOPUS     |            | GIANT CLAM |                       |
|                 | <br>TOTAL:     |             | <br>TOTAL: |            | <br>TOTAL:            |
| SEA CUCUMBER    |                |             |