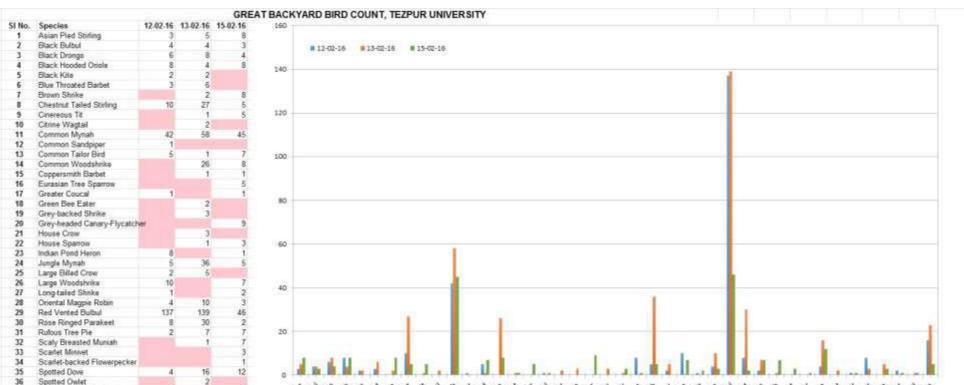

## Snake related informative brochures were distributed

Great backyard bird count in collaboration with Tezpur University at Tezpur University from 12 February to 15 February 2016

TEZPUR UNIVERSITY **GREAT BACKYARD BIRD COUNT 2016** 12th-15th February

Great Backyard Bird Count (GBBC): GBBC is a global initiative to document the birds across different campuses and residential surroundings. For more info visit: http://gbbc.birdcount.org/

How to participate: To get started, join the group of bird enthusiasts from the campus, and organize yourselves in such a way that you cover all different areas and habitats that your campus contains.

| ł | Schedule                     |                                        |                                                                                     |
|---|------------------------------|----------------------------------------|-------------------------------------------------------------------------------------|
| 1 | Day 1 (12 <sup>th</sup> Feb) | 6:00 am - 7:00 am :                    | 15 mins bird count walk                                                             |
| ļ | Day 2 (13th Feb)             | 6:00 am - 7:00 am :                    | 15 mins bird count walk                                                             |
|   |                              | 7:30 am - 8:30 am :                    | Talk by Mr. Jayaditya Purkayastha on<br>"Basics of Birding and Bird<br>Photography" |
|   |                              | 9:00 am - 10:00am :                    | Demonstration on "Art of Wildlife<br>Photography"                                   |
|   | Day 3 (14 <sup>th</sup> Feb) | 6:00 am - 7:00 am :                    | 15 mins bird count walk                                                             |
|   | Day 4 (15th Feb)             | 6:00 am - 7:00 am :                    | 15 mins bird count walk                                                             |
|   | In associat                  | ion with Help I                        | TAMRON                                                                              |
|   |                              | 8876213485<br>8135018185<br>9954761208 | T https://gno.gt/qv/Zuicn                                                           |
| - |                              |                                        |                                                                                     |