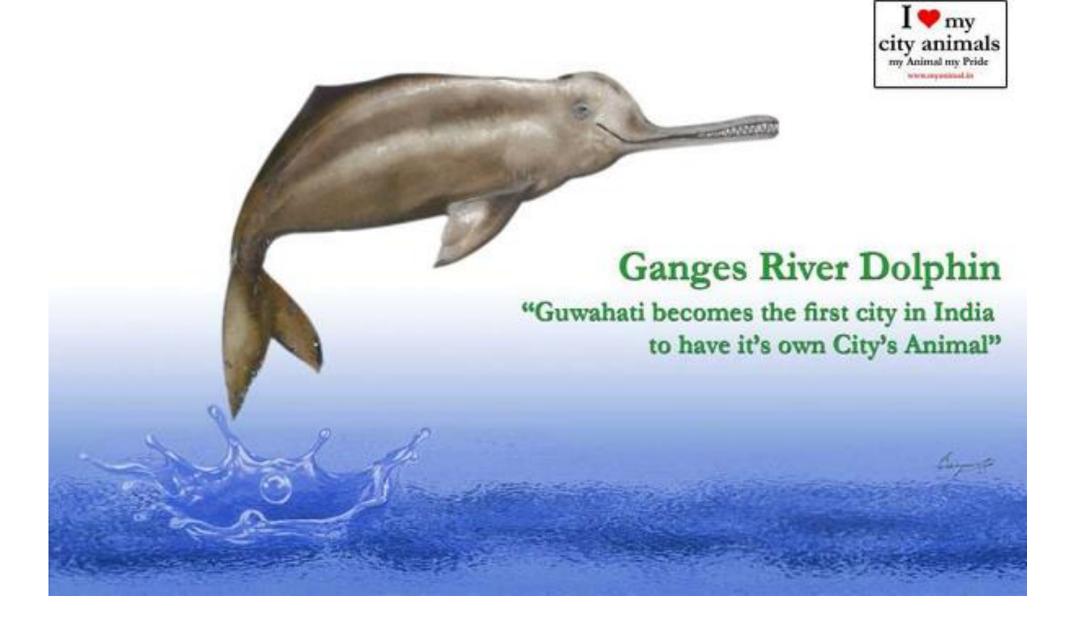

**Gangetic River Dolphin:** In Assamese, this mammal is known as "Xisu". Less than 2000 individuals of this species are known worldwide. They can be seen in the river Brahmaputra running along Guwahati. The animal is suffering because of habitat destruction and trade for oil and flesh. They are also by catch in gillnets and line hooks.

On the midnight of 5<sup>th</sup> June, 2016 the voting process ended. By then, the City's Animal Campaign received a public support and participation be yond our expectation. In total, we received sixty thousand and three (60,003) votes. Black Softshell Turtle (BormuriaKaso) received 17,302 votes and the Greater Adjutant Stork (Hargila) 18,454 votes. But the Ganges River Dolphin (Xixu) with 24,247 votes became the clear winner.

Thus, after a journey of 3 months, we finally reached the proud moment for our city, **Guwahati- the first city of India to have its city animal**. From this date, **Ganges River Dolphin (Xixu) - the city animal of Guwahati** shall carry forward the legacy of conservation and protection of urban biodiversity of Guwahati.

## Guwahati 1st Indian city to have a city animal

Guwahati became the first Indian city to have an official city animal after the Gangetic River Dolphin was declared the city's mascot on Monday. The dolphins are categorized as a Protected species, with less than 2,000 remaining in the Guwahati region. Around 60,000 participants voted to select the mascot from Gangetic River Dolphins, Black Softshell Turtles, and Greater Adjutant Storks.