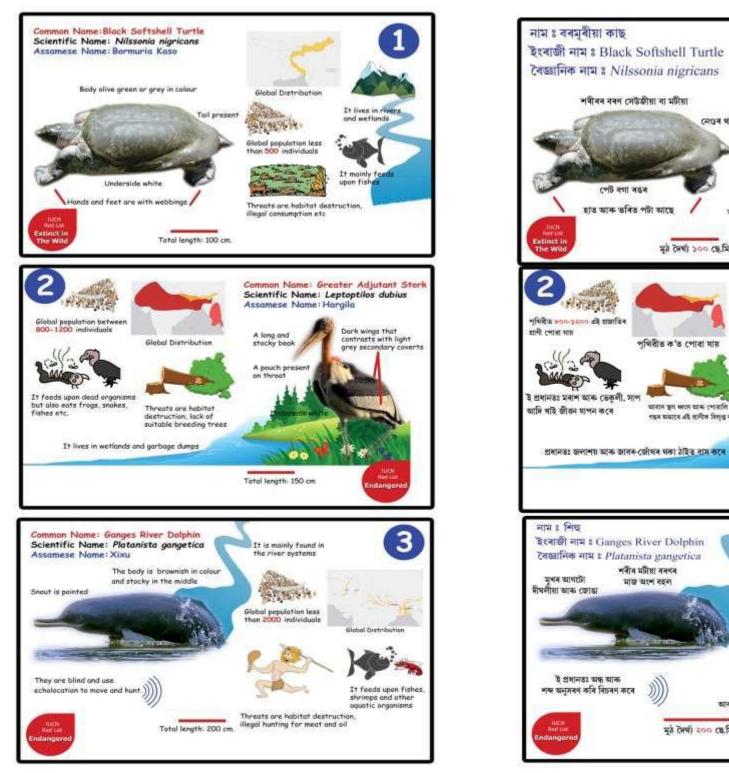

**Black Softshell Turtle**: In Assamese the turtle is known as "BorKaso". The turtle was thought to be extinct in the wild and are confined to temple ponds such as Kamakhya, Ugratara in Guwahati. Due to habitat destruction and trade of this animal for flesh and egg, the animal is in the brink of extinction. Fortunately, recent survey has shown that small population exists in river Brahmaputra and its tributaries.

**Greater Adjutant Stork:** Known as "Hargila" in Assamese, it is one of the biggest birds of Assam. The global population of this endangered bird is less than 1200 individuals. Due to degradation of habitat and lack of breeding space, the bird fights for existence. The species can be seen in Deeporbeel WLS, garbage dump of Borbori.

**Gangetic River Dolphin:** In Assamese, this mammal is known as "Xisu". Less than 2000 individuals of this species are known worldwide. They can be seen in the river Brahmaputra running along Guwahati. The animal is suffering because of habitat destruction and trade for oil and flesh. They are also by catch in gillnets and line hooks.