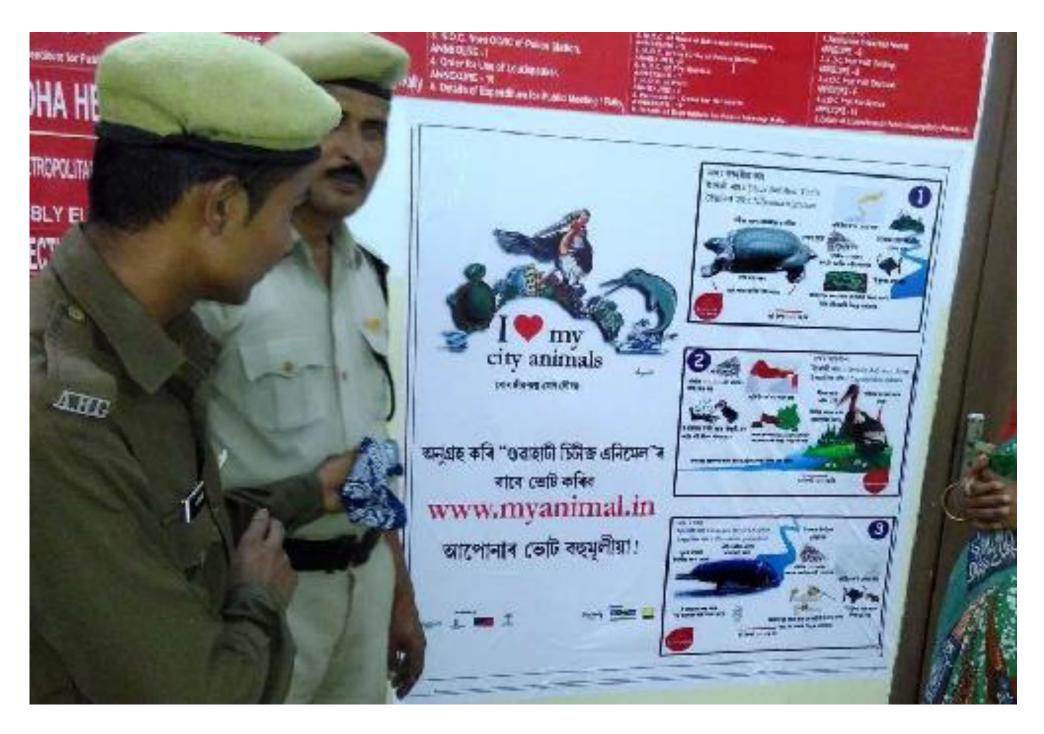

## **Voting Process**

The voting process for the City's Animal was launched on **7**<sup>"</sup> March, 2016. The voting was done online through the website www.myanimal.in. Seventy Six (76) schools and colleges across Guwahati participated in the offline voting process. To boost the voting process, voting booth were installed in the premise of Office of District Commissioner, Kamrup (Metropolitan). Voting related information were installed in different public places across Guwahati, including city buses, shopping malls, food courts, cinema hall, hoardings etc.