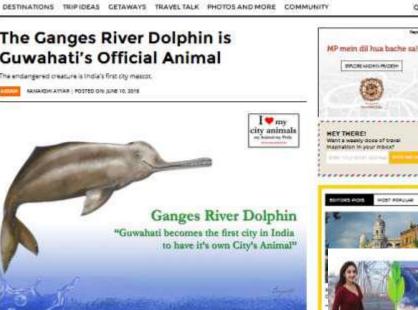

**Gangetic River Dolphin:** In Assamese, this mammal is known as "Xisu". Less than 2000 individuals of this species are known worldwide. They can be seen in the river Brahmaputra running along Guwahati. The animal is suffering because of habitat destruction and trade for oil and flesh. They are also by catch in gillnets and line hooks.

On the midnight of 5<sup>th</sup> June, 2016 the voting process ended. By then, the City's Animal Campaign received a public support and participation be yond our expectation. In total, we received sixty thousand and three (60,003) votes. Black Softshell Turtle (BormuriaKaso) received 17,302 votes and the Greater Adjutant Stork (Hargila) 18,454 votes. But the Ganges River Dolphin (Xixu) with 24,247 votes became the clear winner.

Thus, after a journey of 3 months, we finally reached the proud moment for our city, **Guwahati- the first city of India to have its city animal**. From this date, **Ganges River Dolphin (Xixu) - the city animal of Guwahati** shall carry forward the legacy of conservation and protection of urban biodiversity of Guwahati.