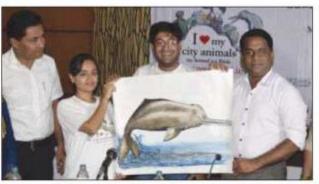

## **Voting Process**

The voting process for the City's Animal was launched on **7**<sup>"</sup> March, 2016. The voting was done online through the website www.myanimal.in. Seventy Six (76) schools and colleges across Guwahati participated in the offline voting process. To boost the voting process, voting booth were installed in the premise of Office of District Commissioner, Kamrup (Metropolitan). Voting related information were installed in different public places across Guwahati, including city buses, shopping malls, food courts, cinema hall, hoardings etc.

**Organisations Involved:** Help Earth, Kamrup Metropolitan District Administration, Assam Forest Department and Assam State Biodiversity Board.

The launch of the City's Animal Campaign on 7th March, 2016 by honorable District Commissioner of Kamrup Metropolitan