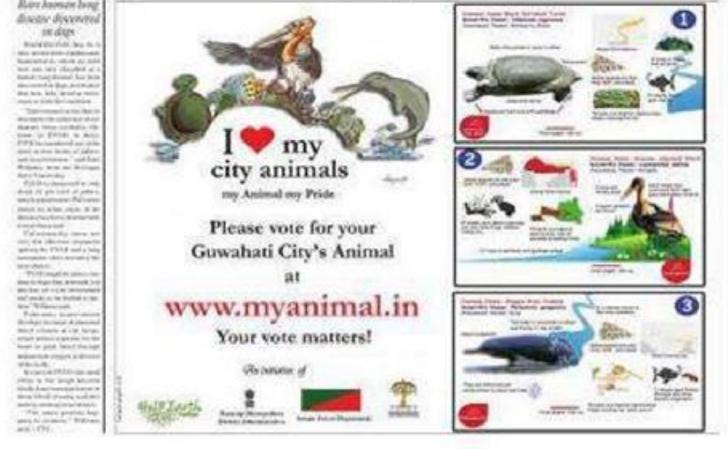

Thus, to conserve this heritage of biodiversity of Guwhati and to generate mass knowledge and awareness the Concept City's Animal was born. For City's Animal we have taken up 3 candidate animals with highest conservation concern.

**Black Softshell Turtle**: In Assamese the turtle is known as "BorKaso". The turtle was thought to be extinct in the wild and are confined to temple ponds such as Kamakhya, Ugratara in Guwahati. Due to habitat destruction and trade of this animal for flesh and egg, the animal is in the brink of extinction. Fortunately, recent survey has shown that small population exists in river Brahmaputra and its tributaries.

**Greater Adjutant Stork:** Known as "Hargila" in Assamese, it is one of the biggest birds of Assam. The global population of this endangered bird is less than 1200 individuals. Due to degradation of habitat and lack of breeding space, the bird fights for existence. The species can be seen in Deeporbeel WLS, garbage dump of Borbori.

**Gangetic River Dolphin:** In Assamese, this mammal is known as "Xisu". Less than 2000 individuals of this species are known worldwide. They can be seen in the river Brahmaputra running along Guwahati. The animal is suffering because of habitat destruction and trade for oil and flesh. They are also by catch in gillnets and line hooks.