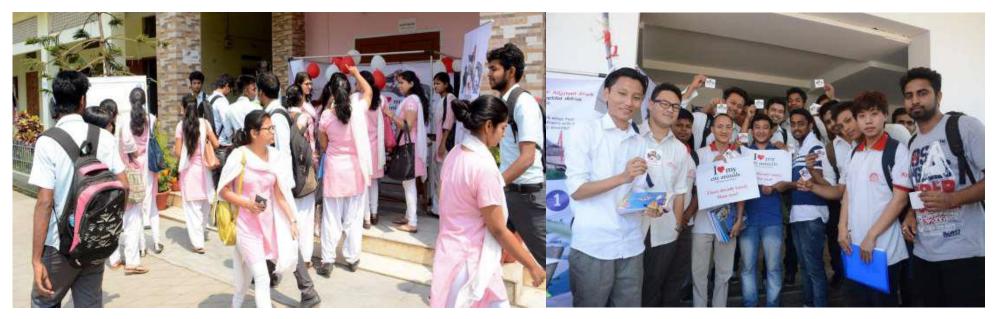

## Voting campaign in colleges and universities

School principal briefing programme for conduction of offline voting for city's animal in their schools

For middle school

For high school

Involvement of FM radio station with regular programme "Know our city animals"

## **Voting Process**

The voting process for the City's Animal was launched on **7**<sup>"</sup> March, 2016. The voting was done online through the website www.myanimal.in. Seventy Six (76) schools and colleges across Guwahati participated in the offline voting process. To boost the voting process, voting booth were installed in the premise of Office of District Commissioner, Kamrup (Metropolitan). Voting related information were installed in different public places across Guwahati, including city buses, shopping malls, food courts, cinema hall, hoardings etc.