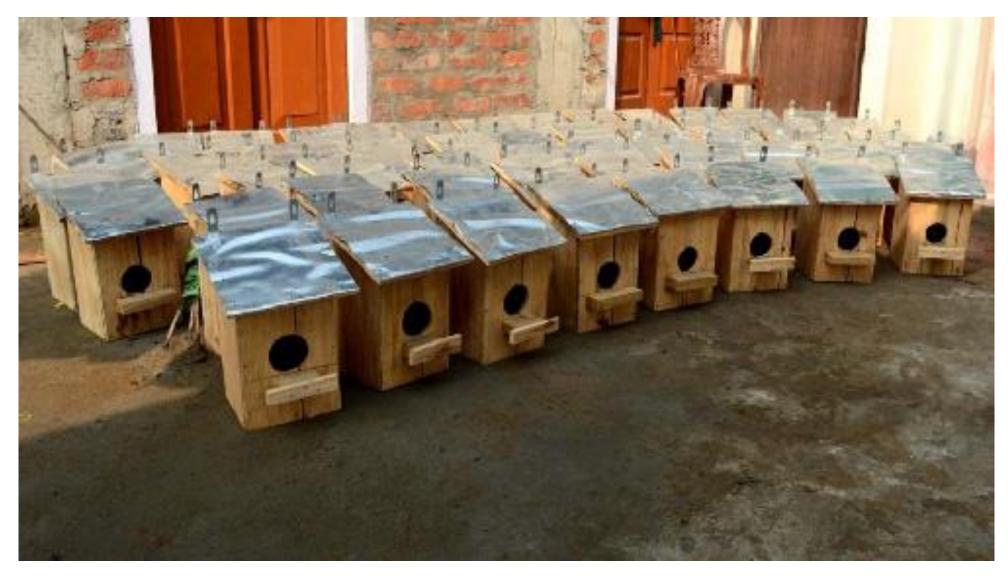

## Bird box free distribution programme

The success stories

He added, "We will launch missions relating to rescue of animals, installing bird boxes and setting up nets under the nests to prevent death of the hatchlings."