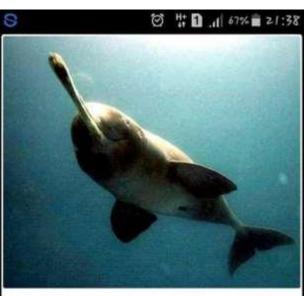

**Gangetic River Dolphin:** In Assamese, this mammal is known as "Xisu". Less than 2000 individuals of this species are known worldwide. They can be seen in the river Brahmaputra running along Guwahati. The animal is suffering because of habitat destruction and trade for oil and flesh. They are also by catch in gillnets and line hooks.

On the midnight of 5<sup>th</sup> June, 2016 the voting process ended. By then, the City's Animal Campaign received a public support and participation be yond our expectation. In total, we received sixty thousand and three (60,003) votes. Black Softshell Turtle (BormuriaKaso) received 17,302 votes and the Greater Adjutant Stork (Hargila) 18,454 votes. But the Ganges River Dolphin (Xixu) with 24,247 votes became the clear winner.

Thus, after a journey of 3 months, we finally reached the proud moment for our city, **Guwahati- the first city of India to have its city animal**. From this date, **Ganges River Dolphin (Xixu) - the city animal of Guwahati** shall carry forward the legacy of conservation and protection of urban biodiversity of Guwahati.