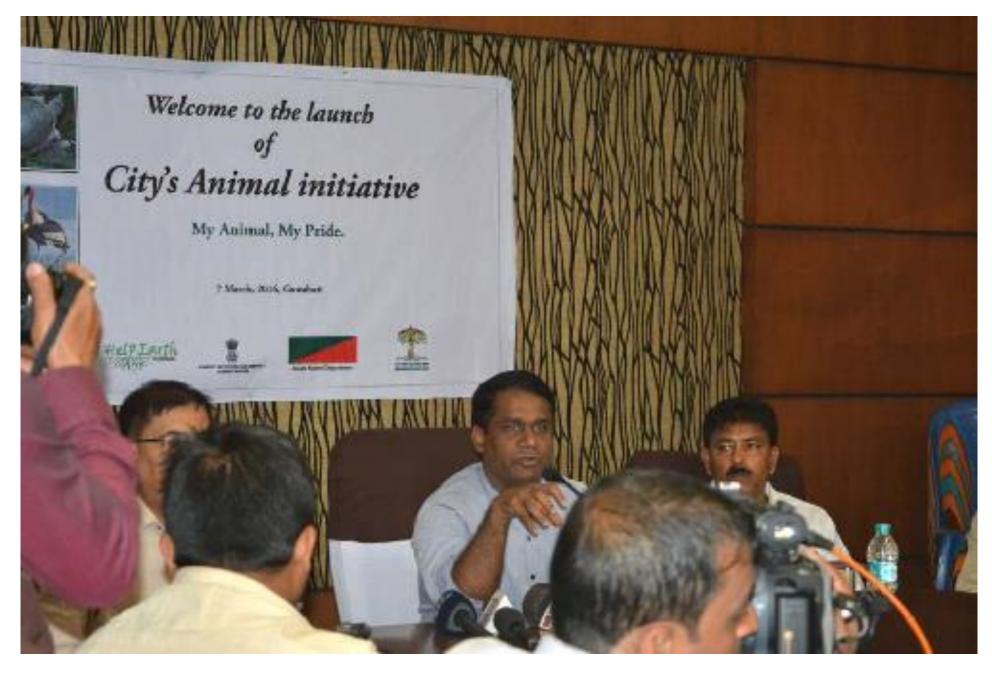

**Organisations Involved:** Help Earth, Kamrup Metropolitan District Administration, Assam Forest Department and Assam State Biodiversity Board.

The launch of the City's Animal Campaign on 7th March, 2016 by honorable District Commissioner of Kamrup Metropolitan