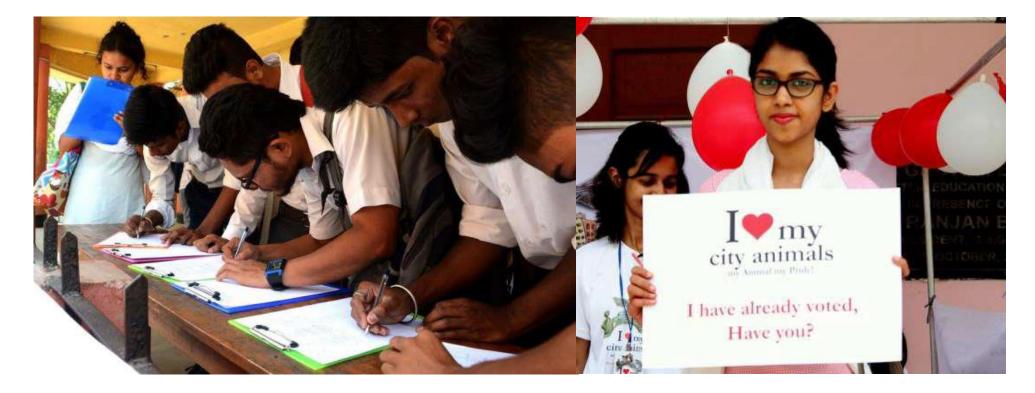

## **Voting Process**

The voting process for the City's Animal was launched on **7**<sup>"</sup> March, 2016. The voting was done online through the website www.myanimal.in. Seventy Six (76) schools and colleges across Guwahati participated in the offline voting process. To boost the voting process, voting booth were installed in the premise of Office of District Commissioner, Kamrup (Metropolitan). Voting related information were installed in different public places across Guwahati, including city buses, shopping malls, food courts, cinema hall, hoardings etc.

## Voting campaign in colleges and universities

School principal briefing programme for conduction of offline voting for city's animal in their schools

For middle school

For high school

Involvement of FM radio station with regular programme "Know our city animals"