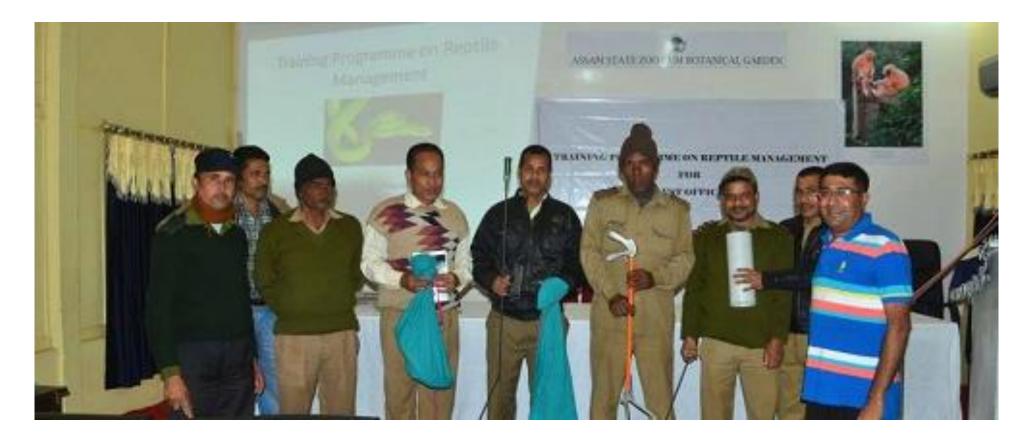

## Training programme on Reptile Management at Assam State Zoo, Guwahati on 8 January, 2016

We donated snake catching and handling equipment to forest officials