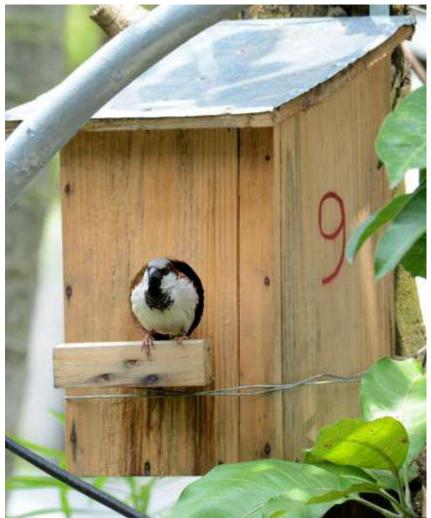

## Bird box free distribution programme

The success stories

He added, "We will launch missions relating to rescue of animals, installing bird boxes and setting up nets under the nests to prevent death of the hatchlings."