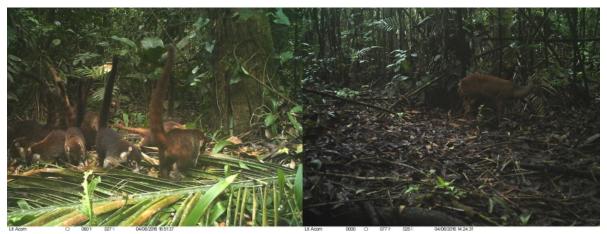

#### 3. Mammal community survey

Through camera-traps, we successfully gathered information on the species of mammals that were active nearby palms at both, the edge and interior of the forest fragments at MC and the protected forest at MABC. We recorded a total of 13 mammal species. Though, two of them are not consider in our analysis, the ocelot (Leopardus pardalis) and the coyote (Canis latrans). The protected area of MABR and the fragmented forest MC had 11 and nine mammal species respectively (Table 1). The interior of fragments and protected forests were the richest, with 11 species for MABR and nine for MC. At the edge of the protected area we registered nine mammal species and only six at the fragments. In the near future I am planning to estimate and index of abundance, compiling the number of individual photos per species per day. With this information I can be more confident about the relative abundance of mammals at the sites. This will allow me to design a meaningful experiment involving the mammal community and seed dispersal of palms for the 2017 field season.

Table 1. Mammal species recorded in forest fragments (FF) and continuous forest (CF) from February to April 2016.

| Family        | Species                | Common name       | Forest type |
|---------------|------------------------|-------------------|-------------|
| Tayassuidae   | Pecari tajacu          | Collared peccary  | FF,CF       |
| Cervidae      | Mazama americana       | Red brocket       | FF, CF      |
|               | Odocoileus virginianus | White-tailed deer | FF,CF       |
| Tapiridae     | Tapirus bairdii        | Baird's tapir     | FF, CF      |
| Cuniculidae   | Cuniculus paca         | Lowland paca      | FF, CF      |
| Dasyproctidae | Dasyprocta mexicana    | Mexican agouti    | FF, CF      |
| Mustelidae    | Eira barbara           | Tayra             | CF          |
| Didelphidae   | Didelphis virginiana   | Virginia opossum  | FF, CF      |
| Procyonidae   | Potos flavus           | Kinkajou          | CF          |
|               | Nasua narica           | White-nosed coati | FF, CF      |
| Sciuridae     | Sciurus spp.           | Tree squirrels    | FF, CF      |