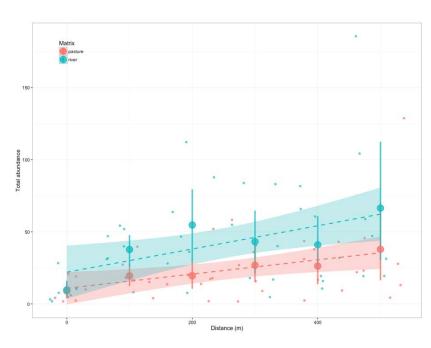

Overall, we found an effect on the juvenile and adult palm community caused by the type of forest (protected or fragmented) and the distance from the forest edge to the core (from 0 to 500 m). Such results were detected in the total abundance (Figure 1), diversity indexes and biomass (using basal--- steam area as a surrogate).

Figure 1. Mean total abundance of palms per type of forest (pooling all steams and clones of adults and juveniles)  $\pm$  95 % confidence intervals. Pasture (salmon) and river (blue) correspond to the fragmented and protected landscapes respectively. The dotted lines represent a fitted linear model and the shaded area the SE of the regression.