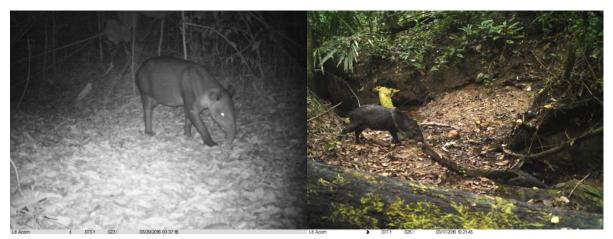

#### 3. Mammal community survey

Through camera-traps, we successfully gathered information on the species of mammals that were active nearby palms at both, the edge and interior of the forest fragments at MC and the protected forest at MABC. We recorded a total of 13 mammal species. Though, two of them are not consider in our analysis, the ocelot (Leopardus pardalis) and the coyote (Canis latrans). The protected area of MABR and the fragmented forest MC had 11 and nine mammal species respectively (Table 1). The interior of fragments and protected forests were the richest, with 11 species for MABR and nine for MC. At the edge of the protected area we registered nine mammal species and only six at the fragments. In the near future I am planning to estimate and index of abundance, compiling the number of individual photos per species per day. With this information I can be more confident about the relative abundance of mammals at the sites. This will allow me to design a meaningful experiment involving the mammal community and seed dispersal of palms for the 2017 field season.

Table 1. Mammal species recorded in forest fragments (FF) and continuous forest (CF) from February to April 2016.

| Family        | Species                | Common name       | Forest type |
|---------------|------------------------|-------------------|-------------|
| Tayassuidae   | Pecari tajacu          | Collared peccary  | FF,CF       |
| Cervidae      | Mazama americana       | Red brocket       | FF, CF      |
|               | Odocoileus virginianus | White-tailed deer | FF,CF       |
| Tapiridae     | Tapirus bairdii        | Baird's tapir     | FF, CF      |
| Cuniculidae   | Cuniculus paca         | Lowland paca      | FF, CF      |
| Dasyproctidae | Dasyprocta mexicana    | Mexican agouti    | FF, CF      |
| Mustelidae    | Eira barbara           | Tayra             | CF          |
| Didelphidae   | Didelphis virginiana   | Virginia opossum  | FF, CF      |
| Procyonidae   | Potos flavus           | Kinkajou          | CF          |
|               | Nasua narica           | White-nosed coati | FF, CF      |
| Sciuridae     | Sciurus spp.           | Tree squirrels    | FF, CF      |