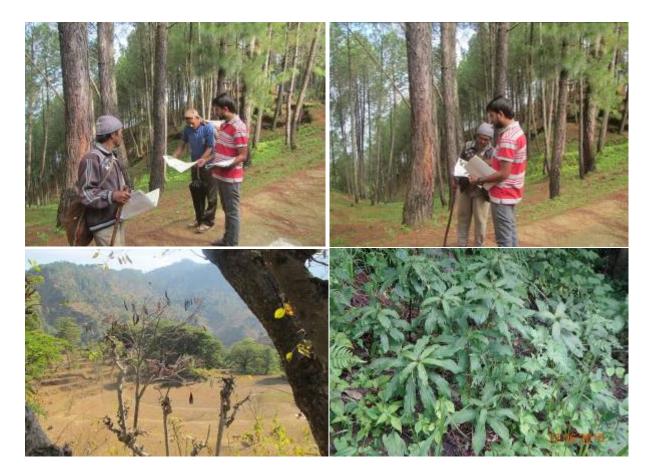

# 2. Please explain any unforeseen difficulties that arose during the project and how these were tackled (if relevant).

Field visit was scheduled in December 2015 which was a bit problematic in making full day (7 am to 7 pm) field visits. Power outage and load shedding were prevalent in study area. The field visit time was onerous due to Indian blockade thus the vehicle ride and frequent access to fields were limited. In order to combat the situation, one professor (Prof Dr Keshab Shrestha, Tribhuvan University) and two assistants (Razan Mahat and Asmita Thapa) were included as associates in study team.

## 3. Briefly describe the three most important outcomes of your project.

\* Plant database of study area was developed and diversity and distribution of two subject species were enumerated. A total of 692 plants species were compiled from our three study districts. Some of the specimens were deposited in KATH herbarium. Their voucher codes, origin, distribution, taxonomy, vernacular names, uses, etc. were documented in database. Of them, two species *Paris polyphylla* and *Oroxylum indicum* were studied in greater detail and their distribution inside Nepal and study districts was mapped and presented in GIS maps.