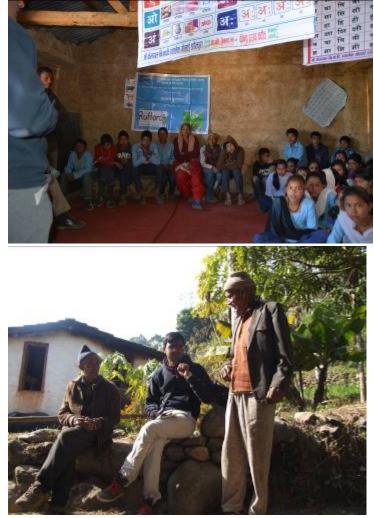

\* Local collaborators were excited to see the database and plant origin and their conservation status. They were capacitated and local collaboration was developed. DFO Baitadi is willing to continue the project and extend throughout the district with application of GIS and Remote Sensing and participatory approaches. Detail density, diversity, and distribution records of the threatened species is always helpful in setting local priorities for conservation.