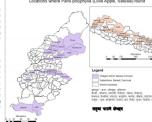

## 3. Briefly describe the three most important outcomes of your project.

\* Plant database of study area was developed and diversity and distribution of two subject species were enumerated. A total of 692 plants species were compiled from our three study districts. Some of the specimens were deposited in KATH herbarium. Their voucher codes, origin, distribution, taxonomy, vernacular names, uses, etc. were documented in database. Of them, two species *Paris polyphylla* and *Oroxylum indicum* were studied in greater detail and their distribution inside Nepal and study districts was mapped and presented in GIS maps.

\* Local collaborators were excited to see the database and plant origin and their conservation status. They were capacitated and local collaboration was developed. DFO Baitadi is willing to continue the project and extend throughout the district with application of GIS and Remote Sensing and participatory approaches. Detail density, diversity, and distribution records of the threatened species is always helpful in setting local priorities for conservation.