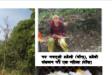

# 2. Please explain any unforeseen difficulties that arose during the project and how these were tackled (if relevant).

Field visit was scheduled in December 2015 which was a bit problematic in making full day (7 am to 7 pm) field visits. Power outage and load shedding were prevalent in study area. The field visit time was onerous due to Indian blockade thus the vehicle ride and frequent access to fields were limited. In order to combat the situation, one professor (Prof Dr Keshab Shrestha, Tribhuvan University) and two assistants (Razan Mahat and Asmita Thapa) were included as associates in study team.

\* Local collaborators were excited to see the database and plant origin and their conservation status. They were capacitated and local collaboration was developed. DFO Baitadi is willing to continue the project and extend throughout the district with application of GIS and Remote Sensing and participatory approaches. Detail density, diversity, and distribution records of the threatened species is always helpful in setting local priorities for conservation.