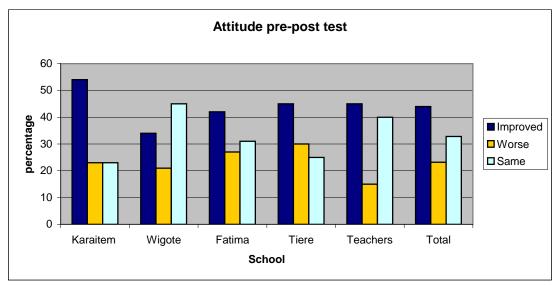

Students from Fatima Primary School

Figure 1 – Results from the knowledge pre-post test from 5 schools in the Lumi district.

The attitudes and opinions of students were also tested using a series of statements in which students were asked to indicate their feelings with a positive, negative or not sure response. The results are positive overall but not as significantly as the knowledge test (Figure 2). These results indicate that students generally have a good attitude towards conservation and species because many people's attitudes remained the same.

Figure 2 – Results from the attitude pre-post test from 5 schools in the Lumi district.

Approximately 100 student drawings have been given to the Post-Courier newspaper (PNG) for publishing in their "Kids r Us" section.