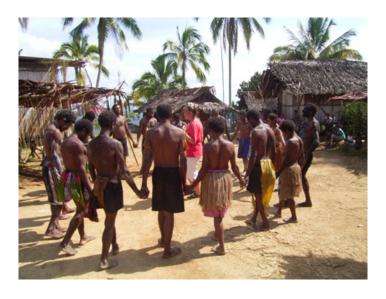

#### Results

TCA had conducted the drama program in 7 villages during 2004. In 2005-2006 TCA conducted the drama program in 9 villages.

Drama performances have proven to be successful in each village. Usually the drama participants performed a traditional welcoming 'singsing' for TCA staff, a story about Tenkile, role-plays on logging and Tenkile and then finish the program with songs about conservation and Tenkile. The highlights of the drama performances were the songs, which have been recorded and feature in the TCA radio program.

In 3 villages, women were seen mourning for Tenkile. It is customary for women to mourn during traditional 'sing sings' in PNG. This was unexpected but very powerful. This drama program showed that Tenkile has a deep cultural significance to the Wape people and they are sorry that it is declining. We strongly believe this drama program has had an impact on peoples' feelings and attitudes and this will help promote positive conservation action in the future.