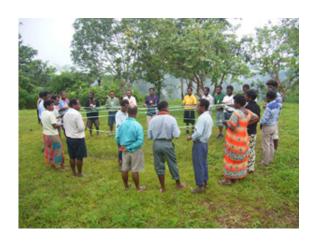

#### **Methods**

The TCA drama program invited 20 participants (preferably village leaders) to participate in a two-day education program, which provides locals with a better understanding of biodiversity in the area and its relevance to both PNG and the globe. The aim was to motivate and inspire local people to see their natural resources not only for its local significance but also National and International importance. This was to help develop a sense of pride and identity amongst the community.

The participants worked together in a series of activities that helped them develop drama techniques using environmental concepts as the topics. People began with simple one on one activities, then progressed to small group and then large group activities. Throughout each activity environmental concepts were explained. Firstly discussing the role of TCA and its work, then looking at different kinds of environments and how they work and finally debating various environmental issues relevant to the community.