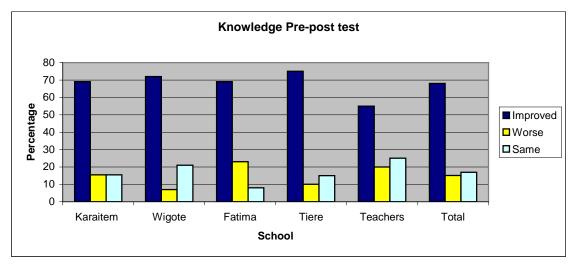

Table 1 – Shows the schools visited during 2005, the number of students that participated in the education program and on what day(s).

Students from 4 community schools were given a pre and post test to help TCA measure and understand the impact of this education program. The test consisted of a series of true and false questions that were read out to the students in both English and Pigeon English. This was considered to be important to eliminate any literacy problems during the test. The results showed that the majority of students improved their knowledge as a result of the education program (Figure 1). Note these results also include teachers that attended the teacher-training workshop that will be discussed later.

Students from Fatima Primary School

Figure 1 – Results from the knowledge pre-post test from 5 schools in the Lumi district.

The attitudes and opinions of students were also tested using a series of statements in which students were asked to indicate their feelings with a positive, negative or not sure response. The results are positive overall but not as significantly as the knowledge test (Figure 2). These results indicate that students generally have a good attitude towards conservation and species because many people's attitudes remained the same.