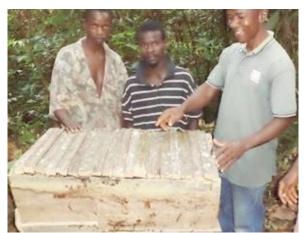

Two beehives were constructed and installed. However, tools such as hammers, hand saw, zinc and nails were provided by the project team to support village level training to be conducted by villagers who benefited from the training of trainers workshop.

# Photos

Three photos are attached. One shows theoretical aspect of the training, the other shows hive construction while the last indicates hive installation.