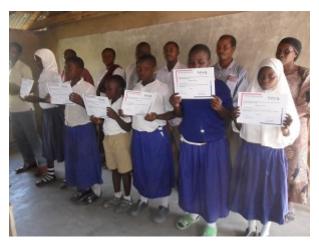

In June 2013, we conducted the Poem and Art Competition in Ruru Primary School and Jipe Secondary School. The Theme for this competition was "CONSERVE LAKE JIPE FOR OUR BENEFITS'. Three winners from each group was obtained after the competition based on the criterion.

One of the winner in Art Competition in Ruru Primary

Photos of the art and poem winners together with school teachers and project members