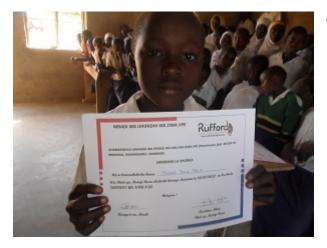

In June 2013, we conducted the Poem and Art Competition in Ruru Primary School and Jipe Secondary School. The Theme for this competition was "CONSERVE LAKE JIPE FOR OUR BENEFITS'. Three winners from each group was obtained after the competition based on the criterion.

One of the winner in Art Competition in Ruru Primary

Photos of the art and poem winners together with school teachers and project members