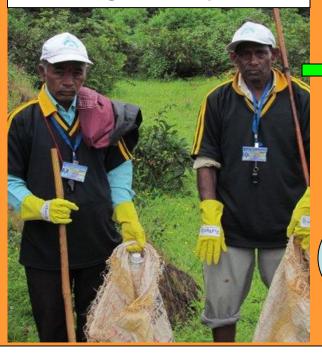

#### The Pathar heroes-

who collect, segregate, weigh & store around 50kg of waste generated per week

As an eco-tourist, we request you to help transport a certain amount of this waste down to Satara in your car/ bus, a trip that would have cost the two waste collectors most of their

www.kas.ind.in

To Participate please contact:

Shri Vishnu Kirdat (Kas pathar committee Adhyaksh)- +91 9881 763 771 Shri Dhonuram Atale (Waste manager- in picture above)- +91 9969 663 352 Shri Jambhale (Waste manager- in photograph above)- +91 9869 670 278