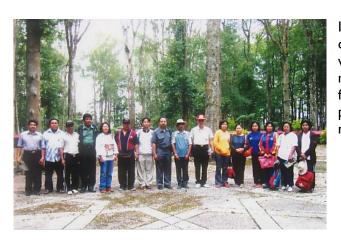

#### 2.1. NATURE CONSERVATION EDUCATION

Nature Conservation Education for teacher is stepping beginning of in executing and socializes project. Election to education activity item of conservation by prioritizing school teacher circle is meant that;

- Teacher can submit message of conservation effectively because of teacher is change motor for the rising generation.
- 2. Quickens does activitys approach effort of education of environment done area school.
- 3. Teacher joining in education activity of nature conservation is expected able to give input to the side of school to support socialization effort and expansion of school with vision of area and conservation of nature.

In execution of education of conservation of this nature done with approach of discourse method, discussion and peraktek field, so that the education participants of conservation of nature gets the picture submitted.