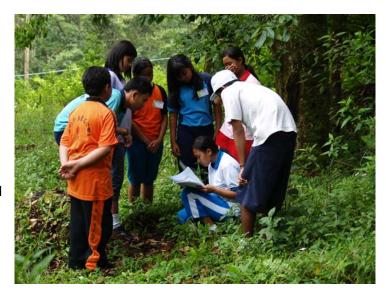

#### 2.3. ENVIRONMENT CAMP

As effort to invite sees condition of field reality ecosystem Gunung Leuser Natinal Park Karo District either from potency and also the problem, hence schools which is target project and has been visited through activity of visit school is invited to gathers in one activities that is environmental school. Schools attending this activity represented by conservation clubs of school which has been formed in bearing visit school.

Apart from which has been mentioned upper, environmental this camp is expected by able to build management system of communications and intertwins it militant solidarity of person having a real serious attention to conservation effort of natural resources involves residing in Karo District, North Sumatra Province.

In activity of
Environmental this camp
the school students
joined club conservation
of program target school
is given by knowledge
material like;

- I. Herbarium Making
- 2. Paper recycle
- 3. Ecology transect
- 4. observation of Animal
- 5. Reabilitation of area of stall is area ecosystem Gunung Leuser National Park residing in Karo District.