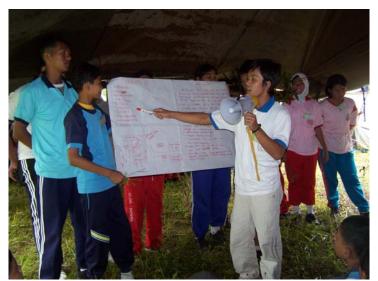

#### 2.3. ENVIRONMENT CAMP

As effort to invite sees condition of field reality ecosystem Gunung Leuser Natinal Park Karo District either from potency and also the problem, hence schools which is target project and has been visited through activity of visit school is invited to gathers in one activities that is environmental school. Schools attending this activity represented by conservation clubs of school which has been formed in bearing visit school.

Apart from which has been mentioned upper, environmental this camp is expected by able to build management system of communications and intertwins it militant solidarity of person having a real serious attention to conservation effort of natural resources involves residing in Karo District, North Sumatra Province.

In activity of
Environmental this camp
the school students
joined club conservation
of program target school
is given by knowledge
material like;

- I. Herbarium Making
- 2. Paper recycle
- 3. Ecology transect
- 4. observation of Animal
- 5. Reabilitation of area of stall is area ecosystem Gunung Leuser National Park residing in Karo District.