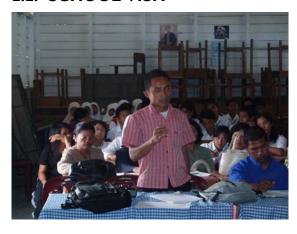

#### 2.1. NATURE CONSERVATION EDUCATION

Nature Conservation Education for teacher is stepping beginning of in executing and socializes project. Election to education activity item of conservation by prioritizing school teacher circle is meant that;

- Teacher can submit message of conservation effectively because of teacher is change motor for the rising generation.
- 2. Quickens does activitys approach effort of education of environment done area school.
- 3. Teacher joining in education activity of nature conservation is expected able to give input to the side of school to support socialization effort and expansion of school with vision of area and conservation of nature.

In execution of education of conservation of this nature done with approach of discourse method, discussion and peraktek field, so that the education participants of conservation of nature gets the picture submitted.