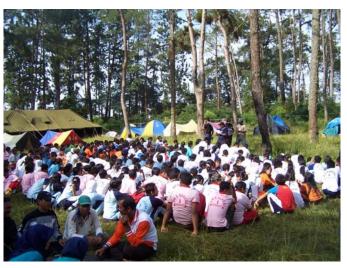

#### 2.3. ENVIRONMENT CAMP

As effort to invite sees condition of field reality ecosystem Gunung Leuser Natinal Park Karo District either from potency and also the problem, hence schools which is target project and has been visited through activity of visit school is invited to gathers in one activities that is environmental school. Schools attending this activity represented by conservation clubs of school which has been formed in bearing visit school.

Apart from which has been mentioned upper, environmental this camp is expected by able to build management system of communications and intertwins it militant solidarity of person having a real serious attention to conservation effort of natural resources involves residing in Karo District, North Sumatra Province.