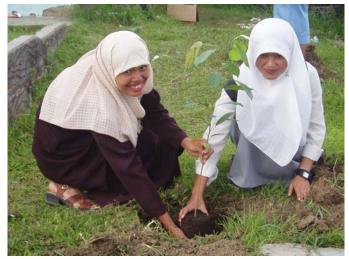

In activity of
Environmental this camp
the school students
joined club conservation
of program target school
is given by knowledge
material like;

- I. Herbarium Making
- 2. Paper recycle
- 3. Ecology transect
- 4. observation of Animal
- 5. Reabilitation of area of stall is area ecosystem Gunung Leuser National Park residing in Karo District.

Apart from what expected to environmental this camp expected also earns Manifestly conception of conservation of teraktualisation has cognately, affective and psikomotorik posed at with domination of skill by exploiting material material which can be elaborated as one of form of conservation effort.