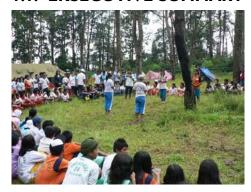

#### 2.3. ENVIRONMENT CAMP

As effort to invite sees condition of field reality ecosystem Gunung Leuser Natinal Park Karo District either from potency and also the problem, hence schools which is target project and has been visited through activity of visit school is invited to gathers in one activities that is environmental school. Schools attending this activity represented by conservation clubs of school which has been formed in bearing visit school.

Apart from which has been mentioned upper, environmental this camp is expected by able to build management system of communications and intertwins it militant solidarity of person having a real serious attention to conservation effort of natural resources involves residing in Karo District, North Sumatra Province.

In activity of
Environmental this camp
the school students
joined club conservation
of program target school
is given by knowledge
material like;

- I. Herbarium Making
- 2. Paper recycle
- 3. Ecology transect
- 4. observation of Animal
- 5. Reabilitation of area of stall is area ecosystem Gunung Leuser National Park residing in Karo District.